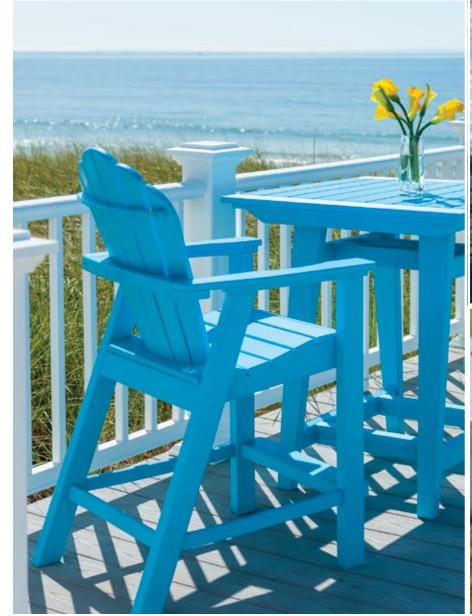

#### The Adirondack Classic Collection

Adirondack Classic Balcony Chairs (*New for 2015*) with MAD 33" Balcony Table (*New for 2015*). Shown in Pool.

**Adirondack** Classic Chair. Shown in White.

**Adirondack** Coffee Table. Shown in White.