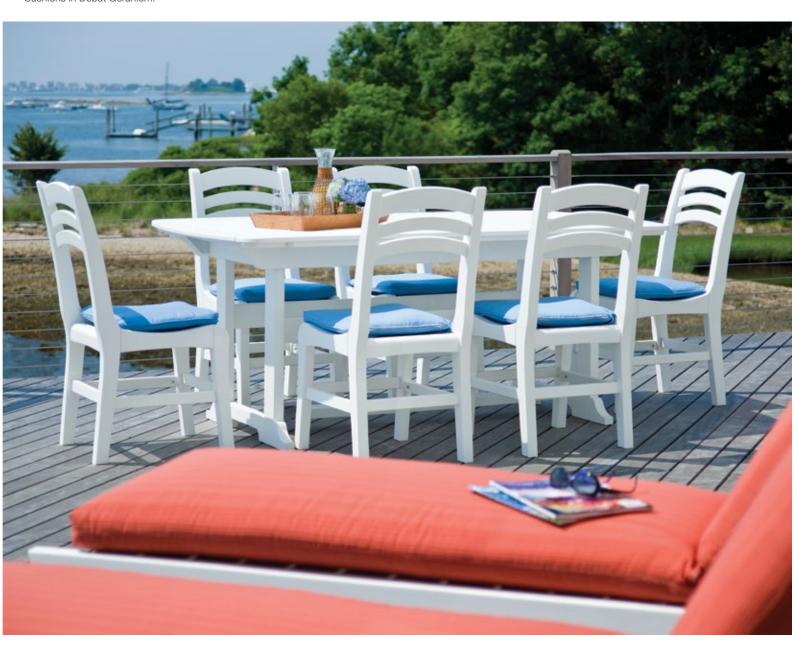

#### The Salem Collection

Salem 48" Dining Table with Adirondack Shellback Dining Chairs. Shown in Leaf.

Salem 48"Dining Table with Adirondack Shellback Dining Chairs. Shown in Cherry. Cushions in Luna Carousel. Salem 60" Dining Table with Charleston Side Chairs and Windsor Large Buffet Table. Shown in White. Cushions in Spa.