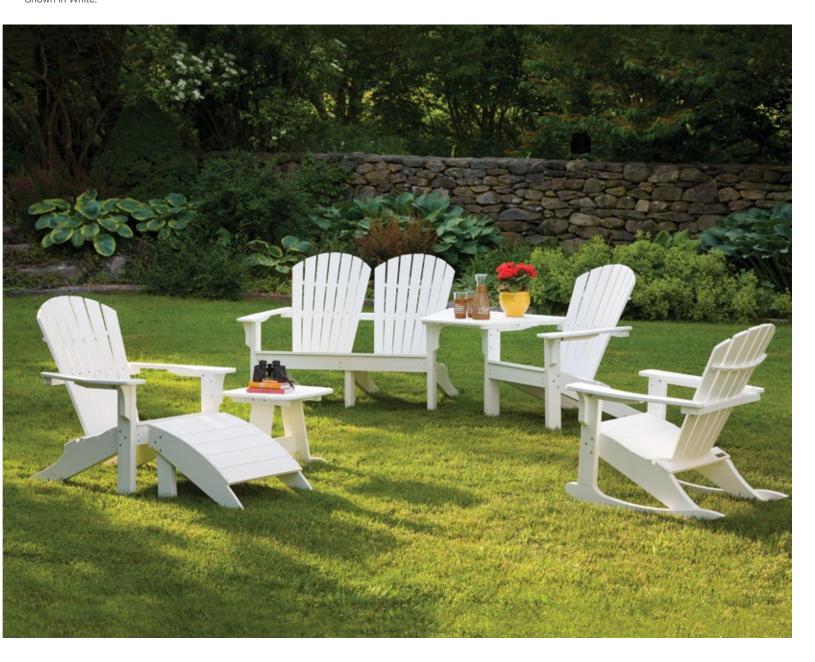

#### The Adirondack Shellback Collection

Adirondack Shellback Chairs. Shown in White, Leaf, Pool, Harvest, Citrus and Cherry.

**Adirondack** Shellback Balcony Chairs with **Westerly** Balcony End Table. Shown in Gray.

**Adirondack** Shellback Glider. Shown in White.

Adirondack Shellback Chair, Foot Stool and End Table with Adirondack Shellback Love Seat, Tête-à-Tête and Shellback Chair with Adirondack Shellback Rocker.
Shown in White.