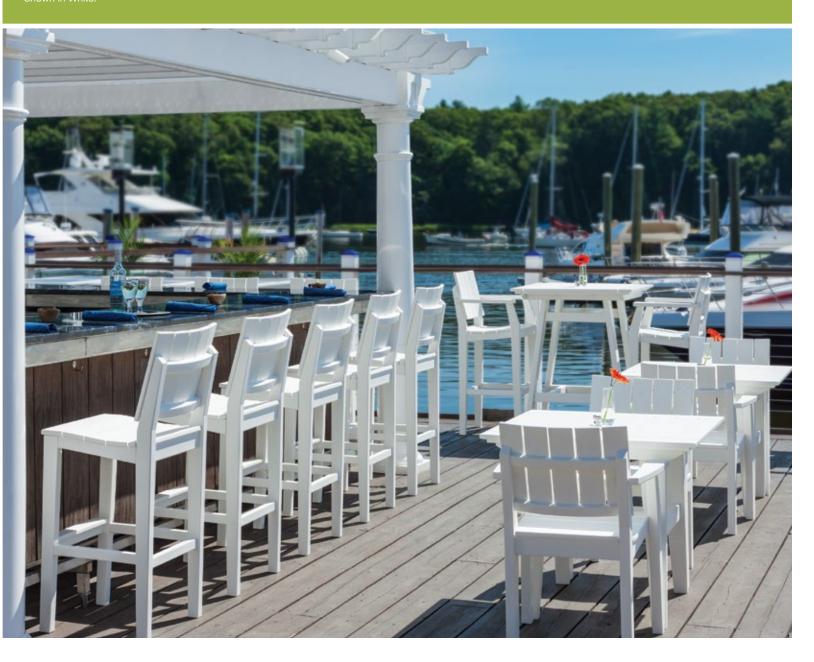

#### The MAD Collection New for 2015

MAD 40" Dining Tables and Arm Chairs (New for 2015). Shown in White.

Tables can be arranged separately, or brought together to create a single larger surface as shown.

 ${\bf MAD}$  irondack Chairs and  ${\bf MAD}$  Side Table (New for 2015). Shown in Pool.

MAD 40" Dining Tables and Arm Chairs (New for 2015). Shown in Cherry.

MAD Bar Side Chairs, 33" Bar Table and Arm Chairs and 33" Dining Tables and Arm Chairs (*New for 2015*). Shown in White.