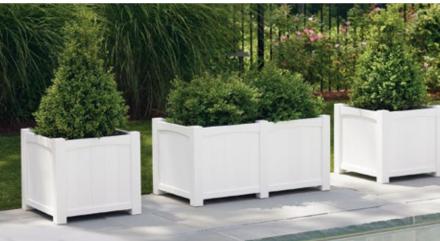

#### Complementary Pieces and Accessories

Throw Pillows and Lumbar Pillows in Cassidy Pebble, Dupione Dove, Deveron Midnight, Charcoal and Hot Pink with White Welt.

**Wickford** Estate Planter (left) with **Wickford** Planter (right). Shown in White.

**Wickford** Estate Planters (left, right) with **Wickford** Estate Planter + Estate Extension (center). Shown in White.

**Wickford** Trash Receptacle. Shown in Charcoal.