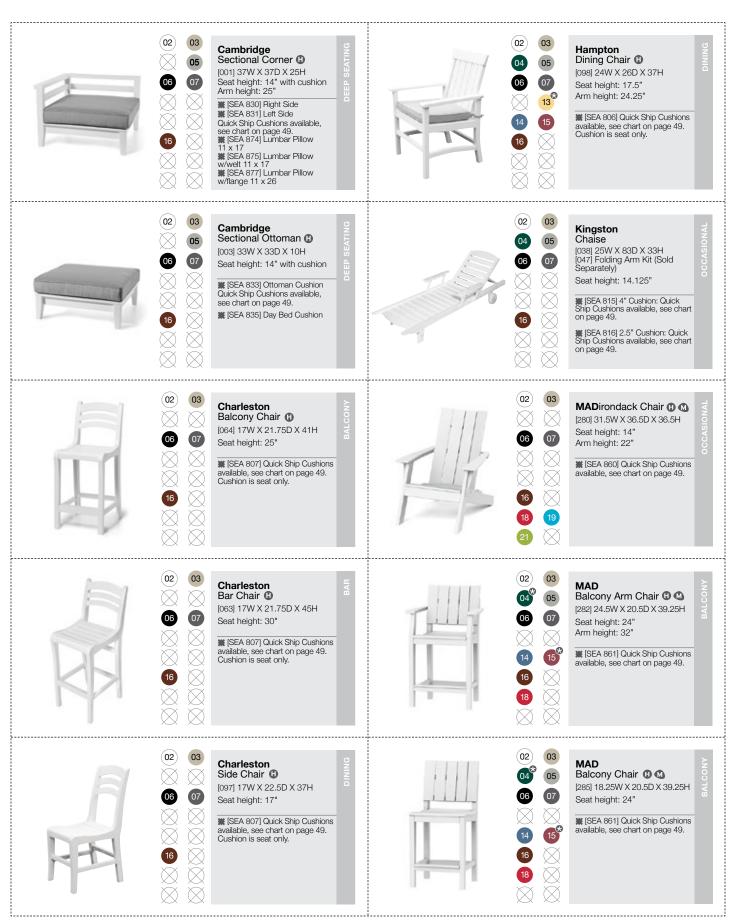

### Complementary Pieces and Accessories

**Bristol** Club Dining Chair with **Southport** Bunching Table. Shown in White. Cushions in Navy.

**Newport** 5' Bench. Shown in White.

Kingston Chaises with Adirondack End Tables. Shown in White. Cushions in Mineral Blue. Pillows in Luna Carousel.