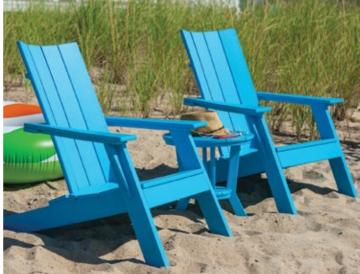

#### The Adirondack Classic Collection

Adirondack Classic Balcony Chairs (*New for 2015*) with MAD 33" Balcony Table (*New for 2015*). Shown in Pool.

**Adirondack** Classic Chair. Shown in White.

**Adirondack** Coffee Table. Shown in White.