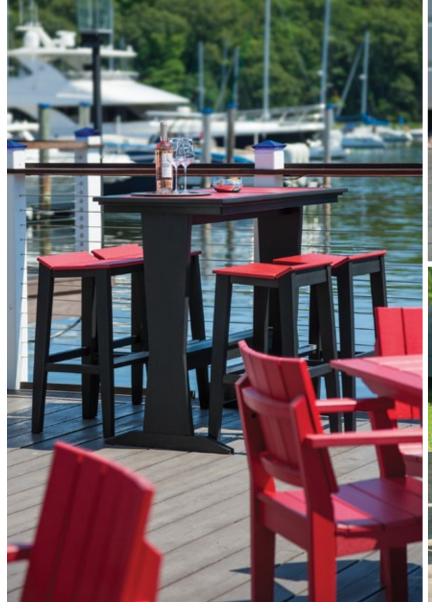

Portsmouth Party Bar with Charleston Bar Chairs. Shown in White.

#### Complementary Pieces and Accessories

Adirondack Shellback Balcony Chairs with Westerly Balcony End Table. Shown in Chestnut. Portsmouth Party Bar with Charleston Bar Chairs and Windsor Small Buffet Table. Shown in White.