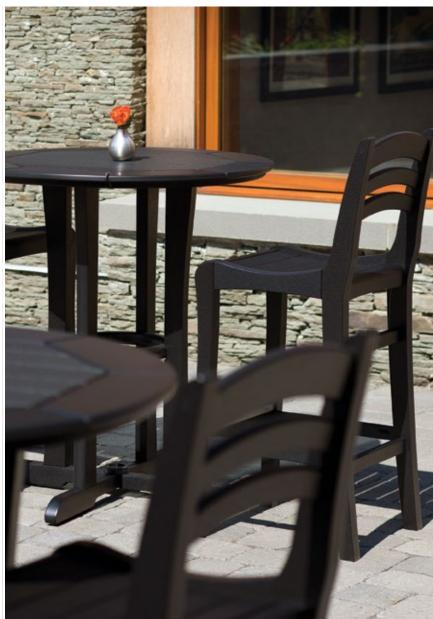

#### The MAD Collection New for 2015

MAD 40" Dining Tables and Arm Chairs (New for 2015). Shown in White.

Tables can be arranged separately, or brought together to create a single larger surface as shown.

 ${\bf MAD}$  irondack Chairs and  ${\bf MAD}$  Side Table (New for 2015). Shown in Pool.

MAD 40" Dining Tables and Arm Chairs (New for 2015). Shown in Cherry.

MAD Bar Side Chairs, 33" Bar Table and Arm Chairs and 33" Dining Tables and Arm Chairs (*New for 2015*). Shown in White.