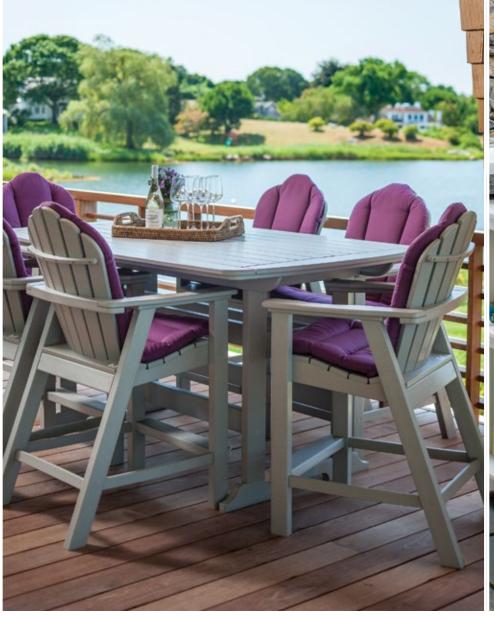

#### The MAD Collection New for 2015

MAD 40" Dining Tables and Arm Chairs (New for 2015). Shown in White.

Tables can be arranged separately, or brought together to create a single larger surface as shown.

 ${\bf MAD}$  irondack Chairs and  ${\bf MAD}$  Side Table (New for 2015). Shown in Pool.

MAD 40" Dining Tables and Arm Chairs (New for 2015). Shown in Cherry.

MAD Bar Side Chairs, 33" Bar Table and Arm Chairs and 33" Dining Tables and Arm Chairs (*New for 2015*). Shown in White.