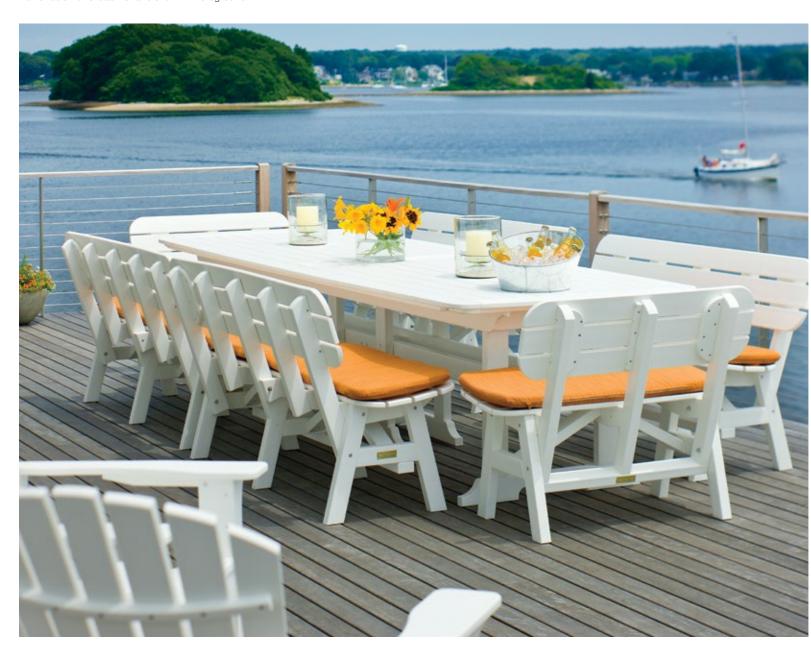

#### The Portsmouth Collection

Portsmouth 130" Dining Table with Portsmouth 3' and 5' Benches. Shown in White. Cushions in Dupione Nectarine.

Adirondack Shellback Chairs shown in foreground.

Portsmouth 72" Balcony Table with Adirondack Classic Balcony Chairs (*New for 2015*). Shown in Gray. Cushions in Iris.