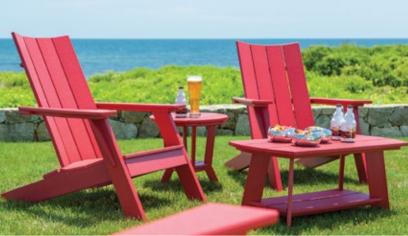

#### The Adirondack Classic Collection

Adirondack Classic Balcony Chairs (*New for 2015*) with MAD 33" Balcony Table (*New for 2015*). Shown in Pool.

**Adirondack** Classic Chair. Shown in White.

**Adirondack** Coffee Table. Shown in White.

Adirondack Classic Chairs shown in background.

Adirondack Classic Chairs and Love Seat with Westport 36" Coffee Table. Shown in Chestnut.