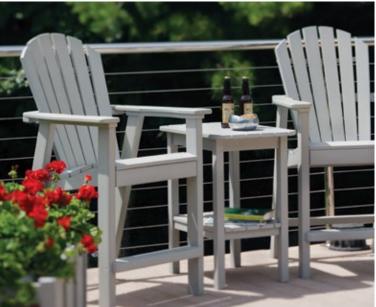

#### The Portsmouth Collection

**Portsmouth** 30" Balcony Tables with **Charleston** Balcony Chairs. Shown in White.

Portsmouth 56" Square Dining Table with Portsmouth 4' Benches. Shown in White Portsmouth 42" Bar Table with Adirondack Classic Bar Chairs. Shown in Natural.