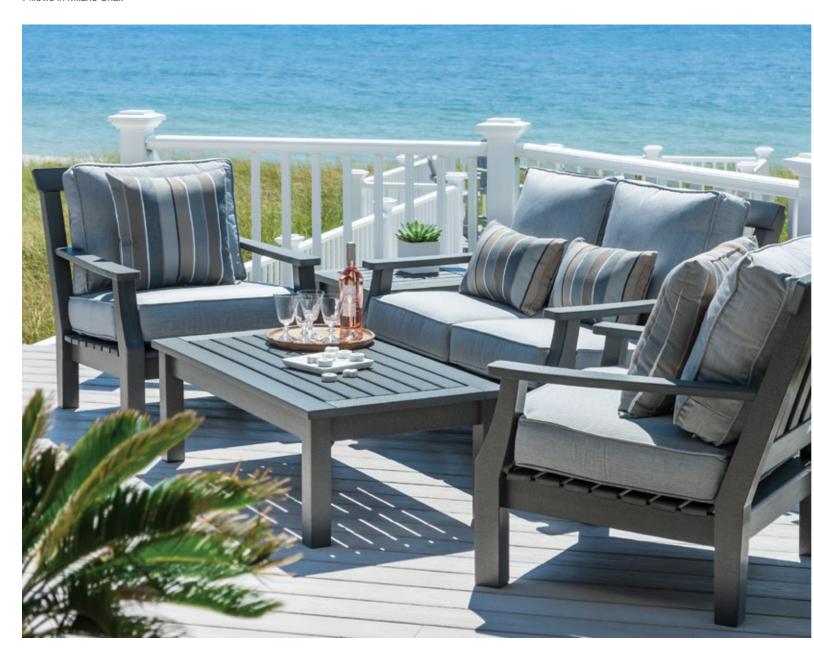

#### The Nantucket Collection

Nantucket Love Seat, Lounge Chairs, Coffee Table and Side Table. Shown in Charcoal. Cushions in Canvas Granite. Pillows in Milano Char.

Nantucket Sofa, Lounge Chairs, Ottomans, Coffee Table and Side Table with Windsor Buffet Table Large. Shown in White.
Cushions in Mineral Blue and Luna Admiral

with White Welt.

Pillows in Luna Admiral, Dupione Cornsilk and Mineral Blue.

Nantucket Sofa, Lounge Chair, Ottoman, Coffee Table and Side Table. Shown in Black.

Nantucket Love Seat, Lounge Chairs, Coffee Table and Side Table with Wickford Planter with Extensions. Shown in Gray. Cushions in Hot Pink with White Welt. Pillows in Deveron Midnight.