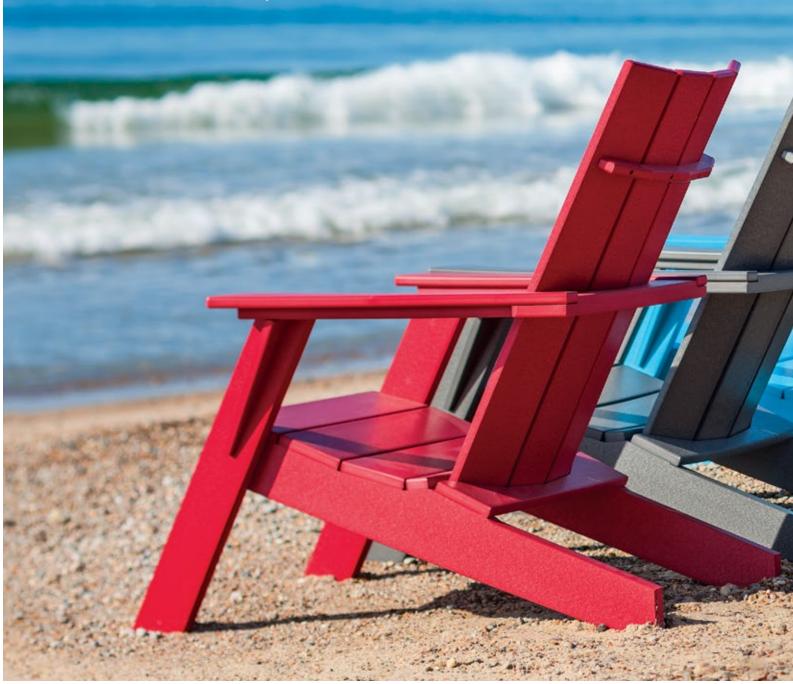

#### The Adirondack Classic Collection

Adirondack Classic Balcony Chairs (*New for 2015*) with MAD 33" Balcony Table (*New for 2015*). Shown in Pool.

**Adirondack** Classic Chair. Shown in White.

**Adirondack** Coffee Table. Shown in White.