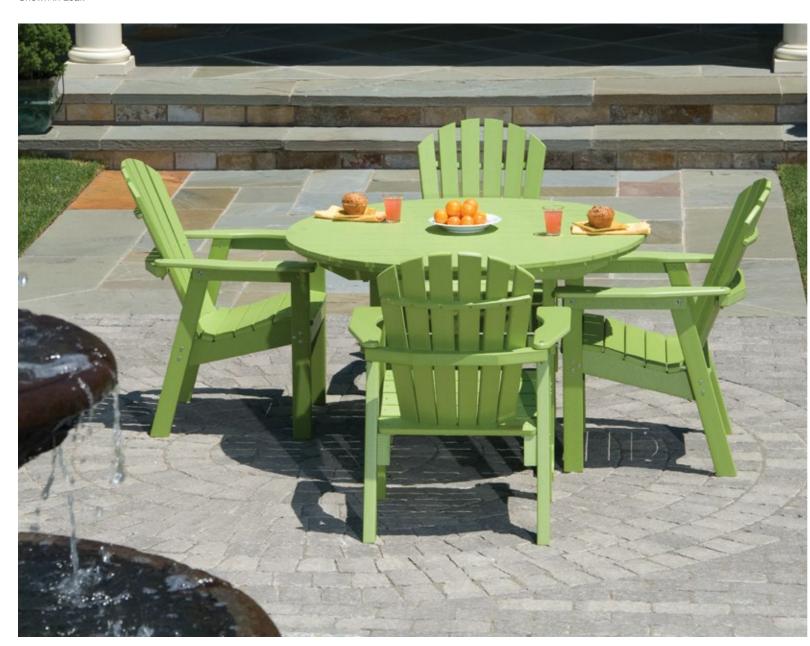

#### The MAD Collection New for 2015

MAD 40" Dining Tables and Arm Chairs (New for 2015). Shown in White.

Tables can be arranged separately, or brought together to create a single larger surface as shown.