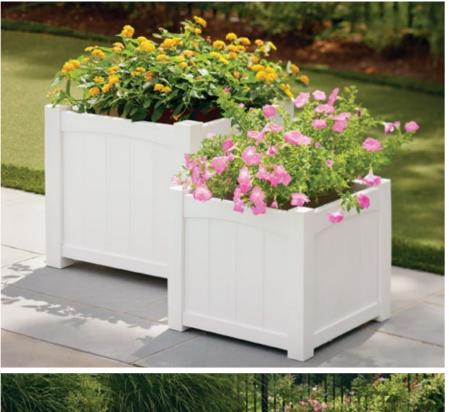

#### Complementary Pieces and Accessories

Throw Pillows and Lumbar Pillows in Cassidy Pebble, Dupione Dove, Deveron Midnight, Charcoal and Hot Pink with White Welt.

**Wickford** Estate Planter (left) with **Wickford** Planter (right). Shown in White.

**Wickford** Estate Planters (left, right) with **Wickford** Estate Planter + Estate Extension (center). Shown in White.

**Wickford** Trash Receptacle. Shown in Charcoal.