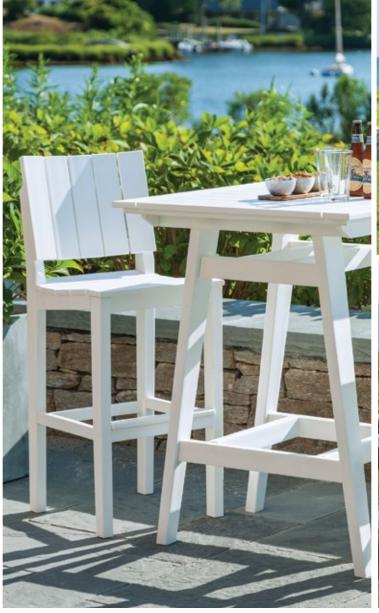

### The Westport Collection

Westport 30" Bistro Table with Charleston Side Chairs. Shown in White. Cushions in Air Blue.

Westport 36" Coffee Table with Adirondack Shellback Chair. Shown in White.

Westport 36" Bar Tables with Charleston Bar Chairs. Shown in Black.

Westport 36" Balcony Table with Charleston Balcony Chairs. Shown in White.

Wickford Planter shown in background.