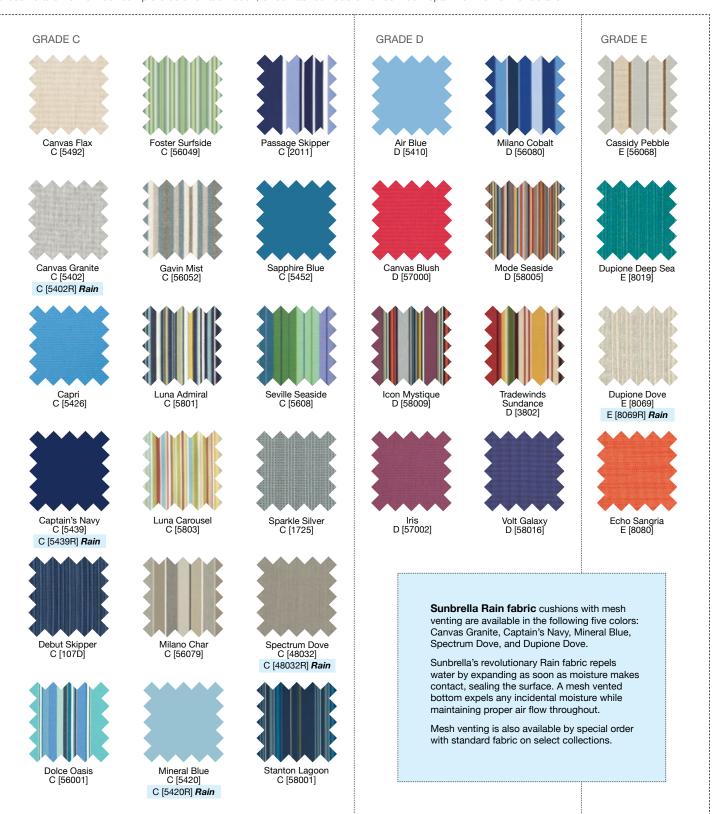

### Product Swatches

Envirowood is available in a range of colors and offers the quality, comfort and beauty of traditional painted wood without the associated maintenance. It is crafted from recycled plastic bottles and is permeated with UV stabilized pigments.

### Cushions and Pillows

Many pieces in the Seaside Collection are available with custom tailored cushions for adding that finishing touch of comfort and style. Decorative pillows are also available to accent cushions and furniture.

Our fitted cushions are crafted with materials from Sunbrella or Outdura, the leaders in outdoor performance fabric. These fabrics are stain, fade and water resistant, making them as tough as they are beautiful.

For additional customization, customers may supply their own fabric. Other fabrics are available that are not included in our standard line. Please visit a local retailer to view our complete color swatch book, or contact our Customer Service Department for further details.

Quick Ship Cushions: Selectively stocked cushions are offered through our Quick Ship Program. These cushions typically ship in 5-8 business days. Availability varies with each cushion code. See below chart for Quick Ship availability. Items below not noted as Quick Ship are available to order under our standard cushion and pillow offerings listed at the bottom of the page.

|                       |       |        | Adirondack Classic Balcony,<br>Bar & Dining Chair | Adirondack Shellback Balcony,<br>Bar, Dining Chair & Single Glider | Adirondack Shellback Chair,<br>Love Seat & Rocker | Bristol Club Dining Chair (2 pc set) | Cambridge Armless/Club Chair<br>(2 pc set) | Cambridge Sectional Comer<br>Left (3 pc set) | Cambridge Sectional Comer<br>Right (3 pc set) | Cambridge Sectional Ottoman | <b>Charleston</b> Balcony, Bar & Side Chair (seat only) | Hampton Dining Chair (seat only) | Kingston Chaise 2.5" Cushion | Kingston Chaise 4" Cushion | MADirondack Chair | MAD Balcony, Bar & Dining Chair | Nantucket Lounge Chair (2 pc set) | Nantucket Love Seat (4 pc Set) | Nantucket Ottoman | Nantucket Sofa (6 pc set) |
|-----------------------|-------|--------|---------------------------------------------------|--------------------------------------------------------------------|---------------------------------------------------|--------------------------------------|--------------------------------------------|----------------------------------------------|-----------------------------------------------|-----------------------------|---------------------------------------------------------|----------------------------------|------------------------------|----------------------------|-------------------|---------------------------------|-----------------------------------|--------------------------------|-------------------|---------------------------|
| Fabric                | Grade | Code   | SEA<br>804                                        | SEA<br>803                                                         | SEA<br>802                                        | SEA<br>809                           | SEA<br>832                                 | SEA<br>831                                   | SEA<br>830                                    | SEA<br>833                  | SEA<br>807                                              | SEA<br>806                       | SEA<br>816                   | SEA<br>815                 | SEA<br>860        | SEA<br>861                      | SEA<br>825                        | SEA<br>827                     | SEA<br>826        | SEA<br>824                |
| Canvas Flax           | С     | 5492   |                                                   | Q                                                                  |                                                   | Q                                    | Q                                          | Q                                            | Q                                             | Q                           |                                                         | Q                                | Q                            |                            |                   |                                 | Q                                 | Q                              | Q                 | Q                         |
| Canvas Granite        | С     | 5402   | Q                                                 | Q                                                                  |                                                   |                                      | Q                                          | Q                                            | Q                                             | Q                           |                                                         | Q                                |                              |                            |                   |                                 | Q                                 | Q                              | Q                 | Q                         |
| Capri                 | С     | 5426   | Q                                                 | Q                                                                  | Q                                                 |                                      |                                            |                                              |                                               |                             |                                                         |                                  | Q                            | Q                          |                   |                                 |                                   |                                |                   |                           |
| Captain's Navy        | С     | 5439   | Q                                                 | Q                                                                  | Q                                                 | Q                                    | Q                                          | Q                                            | Q                                             | Q                           | Q                                                       | Q                                | Q                            | Q                          | Q                 | Q                               | Q                                 | Q                              | Q                 | Q                         |
| Debut Skipper         | С     | 107D   |                                                   | Q                                                                  |                                                   |                                      |                                            |                                              |                                               |                             |                                                         | Q                                |                              | <del>-</del>               |                   |                                 |                                   |                                |                   | 7                         |
| Dolce Oasis           | С     | 56001  | Q                                                 | Q                                                                  |                                                   |                                      |                                            | ļ                                            |                                               | <del> </del>                | Q                                                       | Q                                | Q                            |                            |                   | <del> </del>                    | ļ                                 |                                | <del> </del>      |                           |
| Foster Surfside       | С     | 56049  |                                                   | Q                                                                  |                                                   |                                      |                                            |                                              | <u> </u>                                      | <u> </u>                    |                                                         |                                  |                              |                            | <u> </u>          | <u> </u>                        |                                   |                                | <u> </u>          |                           |
| Gavin Mist            | С     | 56052  | Q                                                 | Q                                                                  | Q                                                 |                                      |                                            | İ                                            |                                               | <b></b>                     |                                                         |                                  | <b></b>                      | Q                          | <b></b>           | <b></b>                         | <u> </u>                          |                                | <u> </u>          |                           |
| Luna Admiral          | С     | 5801   | Q                                                 | Q                                                                  | Q                                                 |                                      |                                            |                                              |                                               |                             |                                                         |                                  |                              |                            |                   |                                 |                                   |                                |                   |                           |
| Luna Carousel         | С     | 5803   | Q                                                 | Q                                                                  | Q                                                 |                                      |                                            |                                              |                                               |                             |                                                         |                                  |                              |                            | Q                 | Q                               |                                   |                                |                   |                           |
| Milano Char           | С     | 56079  | ~                                                 |                                                                    | Q                                                 |                                      |                                            |                                              |                                               |                             |                                                         | Q                                | Q                            | Q                          | Q                 | Q                               |                                   |                                |                   |                           |
| Mineral Blue          | С     | 5420   |                                                   | Q                                                                  |                                                   |                                      |                                            |                                              |                                               |                             |                                                         | Q                                |                              | Q                          |                   |                                 | Q                                 | Q                              | Q                 | Q                         |
| Passage Skipper       | С     | 2011   |                                                   | Q                                                                  | Q                                                 |                                      |                                            |                                              |                                               |                             |                                                         |                                  |                              | Q                          |                   |                                 |                                   |                                |                   |                           |
| Sapphire Blue         | С     | 5452   |                                                   |                                                                    | Q                                                 |                                      |                                            |                                              |                                               |                             |                                                         | Q                                |                              | Q                          |                   |                                 | Q                                 | Q                              | Q                 | Q                         |
| Seville Seaside       | С     | 5608   |                                                   | Q                                                                  |                                                   |                                      |                                            |                                              |                                               |                             |                                                         |                                  |                              |                            |                   |                                 |                                   |                                |                   |                           |
| Sparkle Silver        | С     | 1725   |                                                   |                                                                    |                                                   |                                      | Q                                          | Q                                            | Q                                             | Q                           |                                                         |                                  |                              |                            |                   |                                 |                                   |                                |                   |                           |
| Spectrum Dove         | С     | 48032  | Q                                                 | Q                                                                  |                                                   |                                      | Q                                          | Q                                            | Q                                             | Q                           |                                                         | Q                                |                              | Q                          |                   |                                 | Q                                 | Q                              | Q                 | Q                         |
| Stanton Lagoon        | С     | 58001  | Q                                                 | Q                                                                  | Q                                                 |                                      |                                            |                                              |                                               |                             |                                                         |                                  | Q                            | Q                          |                   |                                 |                                   |                                |                   |                           |
| Air Blue              | D     | 5410   |                                                   | Q                                                                  | Q                                                 |                                      |                                            |                                              |                                               |                             | Q                                                       |                                  |                              |                            |                   |                                 |                                   |                                |                   |                           |
| Canvas Blush          | D     | 57000  | <u> </u>                                          | Q                                                                  |                                                   |                                      |                                            | İ                                            |                                               | <b></b>                     |                                                         |                                  | <b></b>                      | <del> </del>               |                   | <b></b>                         | <u> </u>                          |                                | <u> </u>          |                           |
| Icon Mystique         | D     | 58009  | Q                                                 | Q                                                                  |                                                   |                                      |                                            |                                              |                                               |                             |                                                         |                                  |                              |                            |                   |                                 |                                   |                                |                   |                           |
| Iris                  | D     | 57002  | Q                                                 | Q                                                                  |                                                   |                                      |                                            |                                              |                                               |                             |                                                         |                                  |                              |                            |                   |                                 |                                   |                                |                   |                           |
| Milano Cobalt         | D     | 56080  | Q                                                 | Q                                                                  | Q                                                 |                                      |                                            |                                              |                                               |                             |                                                         |                                  |                              | Q                          |                   |                                 |                                   |                                |                   |                           |
| Mode Seaside          | D     | 58005  | Q                                                 | Q                                                                  | Q                                                 |                                      |                                            |                                              |                                               |                             |                                                         |                                  |                              |                            | Q                 | Q                               |                                   |                                |                   |                           |
| Tradewinds Sundance   | D     | 3802   | ٧                                                 | Q                                                                  | Q                                                 |                                      |                                            |                                              |                                               |                             |                                                         |                                  |                              |                            | <u> </u>          | ٠                               |                                   |                                |                   |                           |
| Volt Galaxy           | D     | 5802   | Q                                                 | Q                                                                  | Q                                                 |                                      |                                            | ļ                                            |                                               | ļ                           |                                                         |                                  | ļ                            | ļ                          | Q                 | Q                               | ·                                 |                                | ļ                 |                           |
| Cassidy Pebble        | E     | 56068  | •                                                 | Q                                                                  |                                                   |                                      |                                            |                                              |                                               | ļ                           |                                                         | Q                                |                              | ļ                          | •                 |                                 |                                   |                                | ļ                 |                           |
| Dupione Deep Sea      | E     | 8019   | ļ                                                 | Q                                                                  | Q                                                 |                                      |                                            |                                              | ļ                                             |                             |                                                         | æ                                |                              |                            | ļ                 |                                 |                                   |                                |                   |                           |
| Dupione Dove          | E     | 8069   | O                                                 | Q                                                                  | o<br>O                                            |                                      | Q                                          | Q                                            | Q                                             | O                           |                                                         |                                  |                              |                            |                   |                                 | Q                                 | Q                              | Q                 | Q                         |
| Echo Sangria          | E     | 8080   | •                                                 | Q                                                                  | - 4                                               |                                      |                                            | •                                            |                                               |                             |                                                         |                                  | ļ                            | ļ                          |                   | ļ                               |                                   | - 4                            |                   | ٦                         |
| Sunbrella Rain Fabric |       |        |                                                   | <u> </u>                                                           | <u></u>                                           |                                      | SEA<br>832R                                | SEA<br>831R                                  | SEA<br>830R                                   | SEA<br>833R                 |                                                         |                                  | SEA<br>816R                  | SEA<br>815R                |                   |                                 | SEA<br>825R                       | SEA<br>827R                    | SEA<br>826R       | SEA<br>824R               |
| Canvas Granite        | С     | 5402R  |                                                   |                                                                    |                                                   |                                      |                                            |                                              |                                               |                             |                                                         | ************                     | Q                            |                            |                   |                                 | Q                                 | Q                              | Q                 | Q                         |
| Captain's Navy        | С     | 5439R  |                                                   |                                                                    |                                                   |                                      | Q                                          | Q                                            | Q                                             | Q                           |                                                         |                                  | Q                            | Q                          |                   |                                 | Q                                 | Q                              | Q                 | Q                         |
| Mineral Blue          | С     | 5420R  |                                                   |                                                                    |                                                   |                                      |                                            |                                              |                                               |                             |                                                         |                                  |                              | Q                          |                   |                                 | Q                                 | Q                              | Q                 | Q                         |
| Spectrum Dove         | С     | 48032R |                                                   |                                                                    |                                                   |                                      | Q                                          | Q                                            | Q                                             | Q                           |                                                         |                                  |                              |                            |                   |                                 | Q                                 | Q                              | Q                 | Q                         |
| Dupione Dove          | Е     | 8069R  |                                                   |                                                                    |                                                   |                                      | Q                                          | Q                                            | Q                                             | Q                           |                                                         |                                  |                              |                            |                   |                                 |                                   |                                |                   |                           |

### **CUSTOM UPHOLSTERY.**

We offer a wide selection of custom fitted cushions made from Sunbrella and Outdura fabrics. These premium fabrics repel water, are stain resistant, and resist fading, even in the brightest of sun. The Sunbrella Rain fabric with mesh venting available on select collections is 100% waterproof and dries quickly, so you can spend more time enjoying life and less time waiting for cushions to dry.