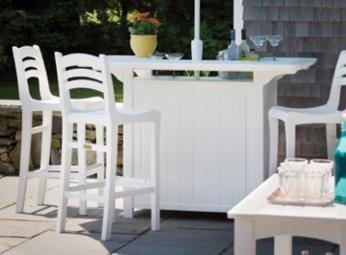

Portsmouth Party Bar with Charleston Bar Chairs. Shown in White.

#### Complementary Pieces and Accessories

Adirondack Shellback Balcony Chairs with Westerly Balcony End Table. Shown in Chestnut. Portsmouth Party Bar with Charleston Bar Chairs and Windsor Small Buffet Table. Shown in White.