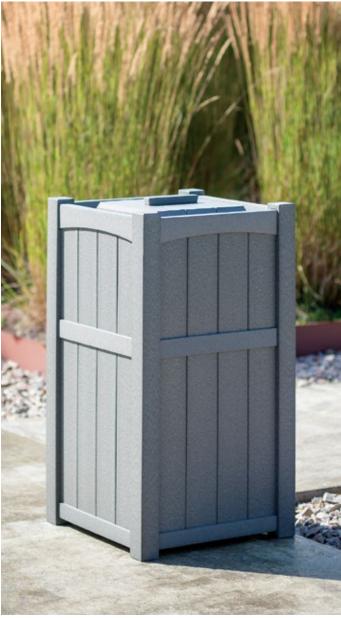

**Wickford** Estate Planters (left, right) with **Wickford** Estate Planter + Estate Extension (center). Shown in White.

**Wickford** Trash Receptacle. Shown in Charcoal.