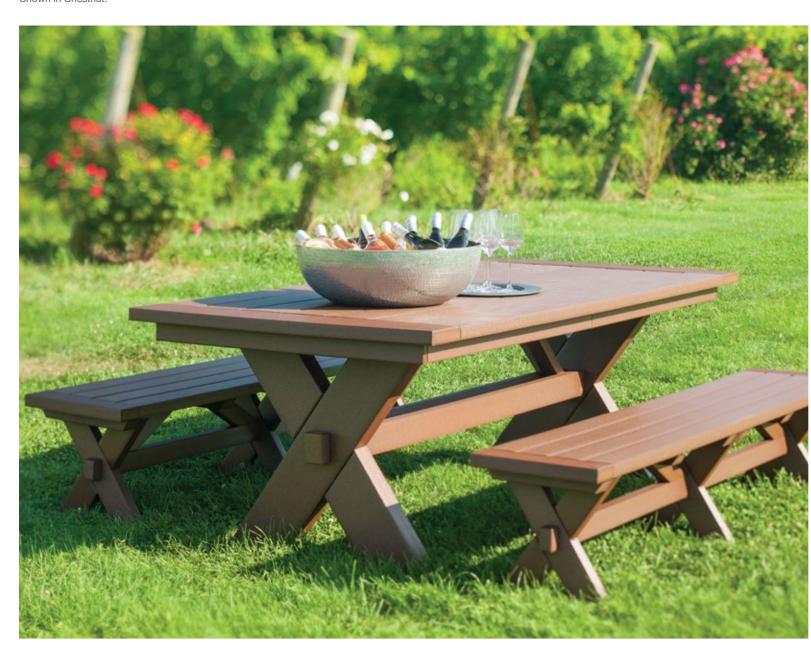

#### The Salem Collection

Salem 48" Dining Table with Adirondack Shellback Dining Chairs. Shown in Leaf.

Salem 48"Dining Table with Adirondack Shellback Dining Chairs. Shown in Cherry. Cushions in Luna Carousel. Salem 60" Dining Table with Charleston Side Chairs and Windsor Large Buffet Table. Shown in White. Cushions in Spa.

### The Westport Collection

Westport 30" Bistro Table with Charleston Side Chairs. Shown in White. Cushions in Air Blue.

Westport 36" Coffee Table with Adirondack Shellback Chair. Shown in White.

Westport 36" Bar Tables with Charleston Bar Chairs. Shown in Black.