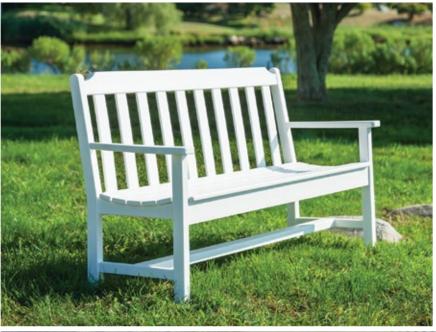

### Complementary Pieces and Accessories

**Bristol** Club Dining Chair with **Southport** Bunching Table. Shown in White. Cushions in Navy.

**Newport** 5' Bench. Shown in White.

Kingston Chaises with Adirondack End Tables. Shown in White. Cushions in Mineral Blue. Pillows in Luna Carousel.