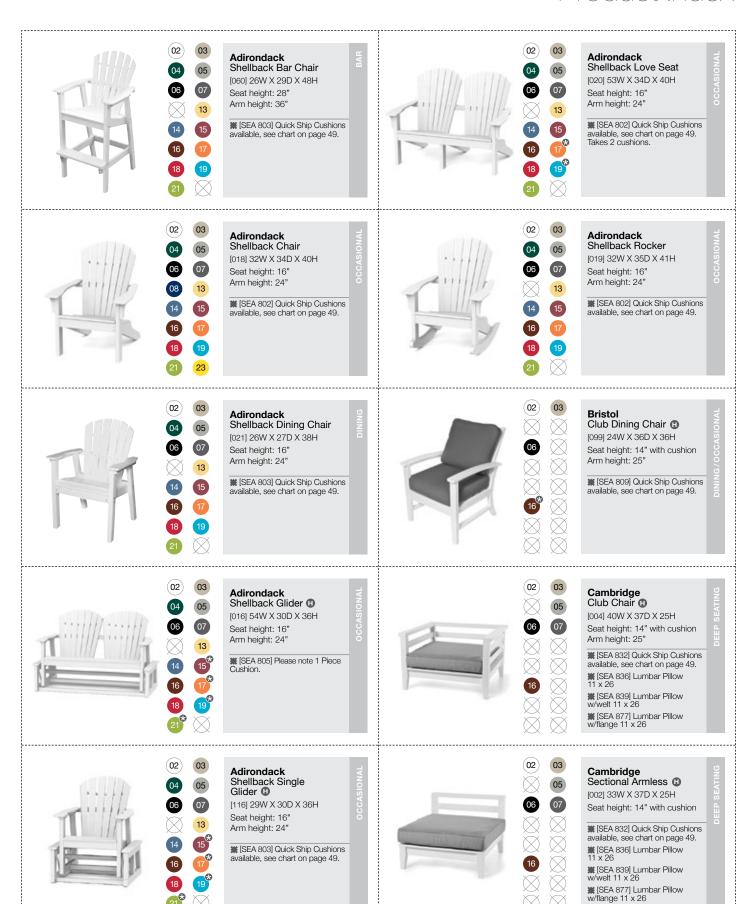

#### The Adirondack Shellback Collection

Adirondack Shellback Chairs. Shown in White, Leaf, Pool, Harvest, Citrus and Cherry.

**Adirondack** Shellback Balcony Chairs with **Westerly** Balcony End Table. Shown in Gray.

**Adirondack** Shellback Glider. Shown in White.

Adirondack Shellback Chair, Foot Stool and End Table with Adirondack Shellback Love Seat, Tête-à-Tête and Shellback Chair with Adirondack Shellback Rocker.
Shown in White.