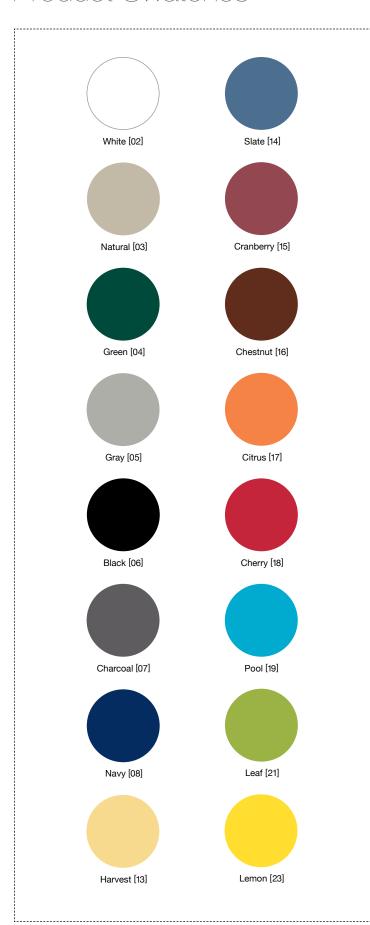

### Product Swatches

Envirowood is available in a range of colors and offers the quality, comfort and beauty of traditional painted wood without the associated maintenance. It is crafted from recycled plastic bottles and is permeated with UV stabilized pigments.