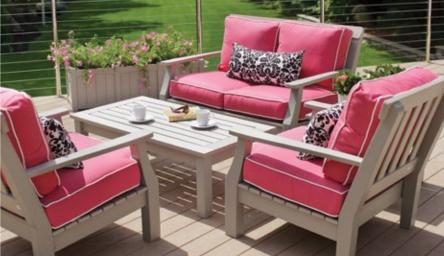

### The Cambridge Collection MOD

**Cambridge** Armless Chairs, Club Chair, Corner Chairs, Coffee Tables and Ottoman with Southport Bunching Tables. Shown in White. Cushions in Spectrum Dove.

Cambridge Armless Chairs, Corner Chair, Club Chair and Coffee Table with Southport Bunching Table.
Shown in White.
Cushions in Spectrum Dove.
Pillows in Charcoal and Foster Surfside.

Cambridge Corner Chairs, Club Chair and Coffee Table with Southport Bunching Tables.
Shown in Charcoal.
Cushions in Dupione Dove.
Pillows in Cassidy Pebble and Charcoal.

Cambridge Corner Chairs, Armless Chair, Ottoman and Coffee Table with Southport Bunching Tables.
Shown in White.
Cushions in Spectrum Dove.
Pillows in Spectrum Dove and Foster Surfside.