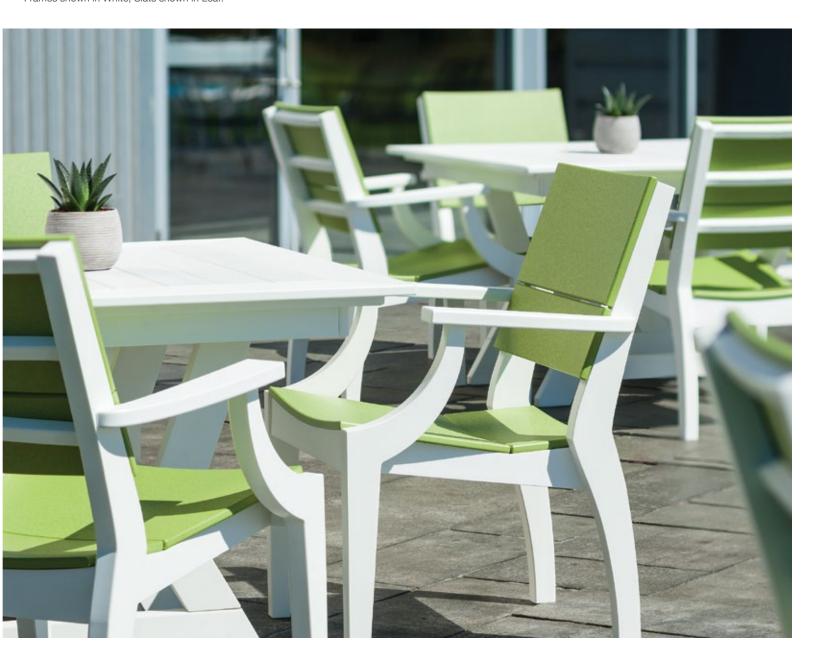

SYM 80" Table, Arm Chairs and Side Chairs. Shown in Charcoal.

**SYM** 44" Tables and Arm Chairs. Frames shown in White, Slats shown in Leaf.