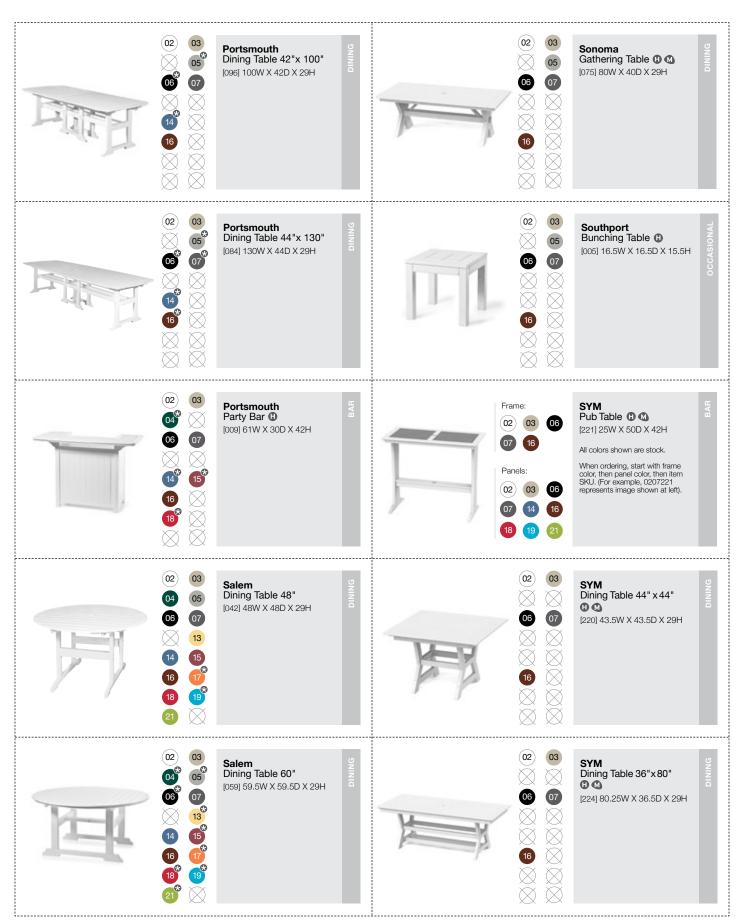

#### The Portsmouth Collection

Portsmouth 130" Dining Table with Portsmouth 3' and 5' Benches. Shown in White. Cushions in Dupione Nectarine.

Adirondack Shellback Chairs shown in foreground.

Portsmouth 72" Balcony Table with Adirondack Classic Balcony Chairs (*New for 2015*). Shown in Gray. Cushions in Iris.

Portsmouth Party Bar with Charleston Bar Chairs. Shown in White.

#### The Portsmouth Collection

**Portsmouth** 30" Balcony Tables with **Charleston** Balcony Chairs. Shown in White.

Portsmouth 56" Square Dining Table with Portsmouth 4' Benches. Shown in White Portsmouth 42" Bar Table with Adirondack Classic Bar Chairs. Shown in Natural.

Portsmouth 72" Dining Table with Charleston Side Chairs.
Shown in White.
Cushions in Air Blue.

**Kingston** Chaises shown in foreground. Cushions in Debut Geranium.

### The Sonoma Collection Mod

**Sonoma** 80" Gathering Table, 36" Dining Benches and 76" Dining Benches. Shown in White.

Adirondack Shellback Balcony Chairs shown in background.

**Sonoma** 80" Gathering Table and 76" Dining Bench. Shown in Charcoal.

#### The Salem Collection

Salem 48" Dining Table with Adirondack Shellback Dining Chairs. Shown in Leaf.

Salem 48"Dining Table with Adirondack Shellback Dining Chairs. Shown in Cherry. Cushions in Luna Carousel. Salem 60" Dining Table with Charleston Side Chairs and Windsor Large Buffet Table. Shown in White. Cushions in Spa.