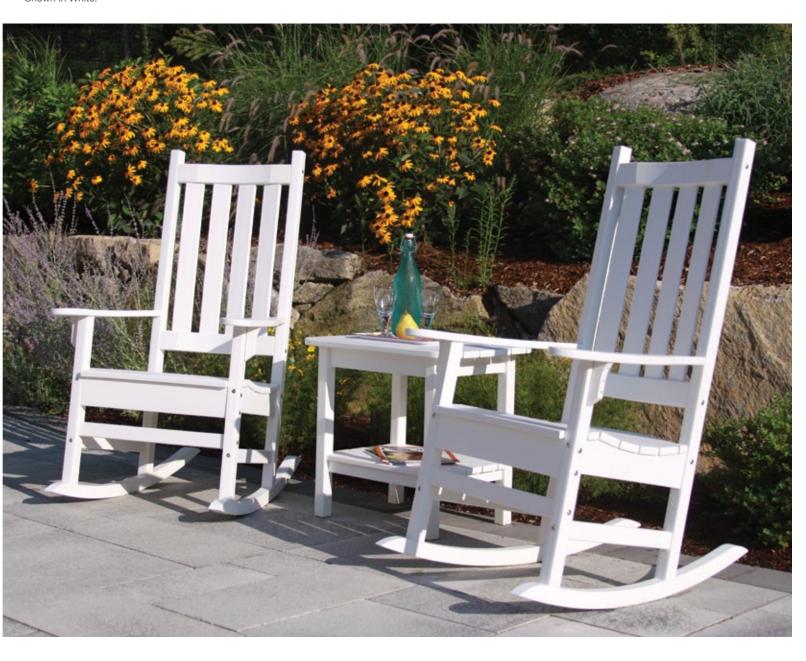

#### The Portsmouth Collection

**Portsmouth** 30" Balcony Tables with **Charleston** Balcony Chairs. Shown in White.

Portsmouth 56" Square Dining Table with Portsmouth 4' Benches. Shown in White Portsmouth 42" Bar Table with Adirondack Classic Bar Chairs. Shown in Natural.