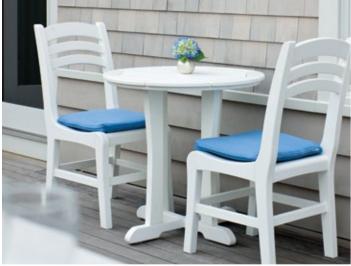

#### The MAD Collection New for 2015

MAD 40" Dining Tables and Arm Chairs (New for 2015). Shown in White.

Tables can be arranged separately, or brought together to create a single larger surface as shown.