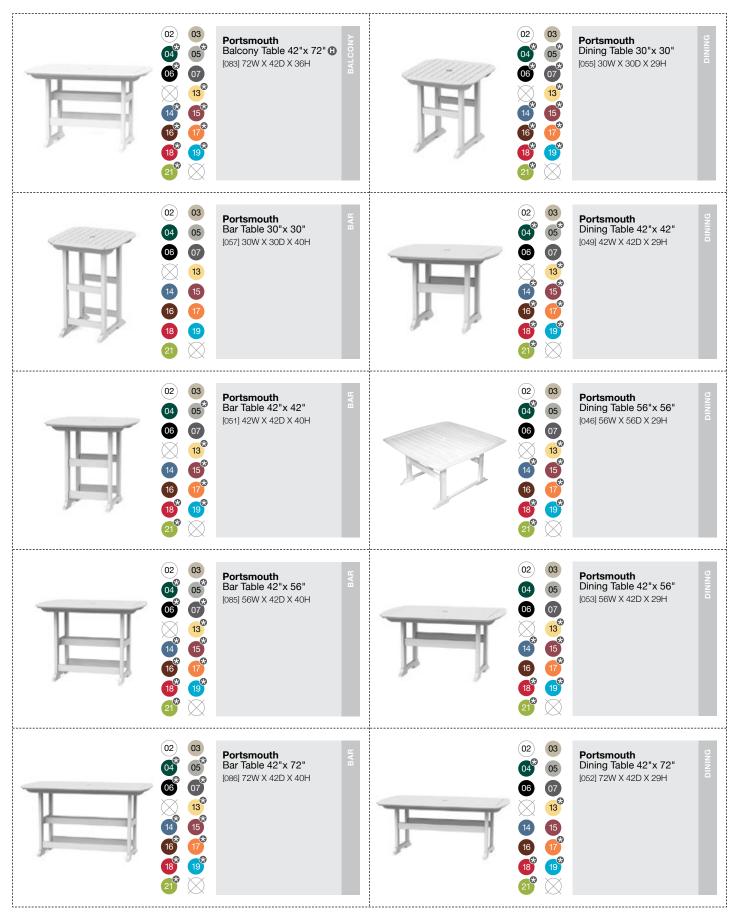

with Westerly Balcony End Table. Shown in Chestnut. Portsmouth Party Bar with Charleston Bar Chairs and Windsor Small Buffet Table. Shown in White.

Westerly End Table with Adirondack Shellback Chair. Shown in Natural. Cushion in Taupe Rib.









**Traditional** Porch Rocker with **Westerly** End Table. Shown in White.





#### Complementary Pieces and Accessories

Throw Pillows and Lumbar Pillows in Cassidy Pebble, Dupione Dove, Deveron Midnight, Charcoal and Hot Pink with White Welt.





**Wickford** Estate Planter (left) with **Wickford** Planter (right). Shown in White.

**Wickford** Estate Planters (left, right) with **Wickford** Estate Planter + Estate Extension (center). Shown in White.

**Wickford** Trash Receptacle. Shown in Charcoal.







#### Product Index























Modern Outdoor Design

### Product Swatches



Envirowood is available in a range of colors and offers the quality, comfort and beauty of traditional painted wood without the associated maintenance. It is crafted from recycled plastic bottles and is permeated with UV stabilized pigments.



### CARE & MAINTENANCE OF SEASIDE'S ENVIROWOOD® FURNITURE.

Envirowood is made from an extremely high performance polymer that does not require sealing, painting or staining. It will not rot or splinter, and contains UV inhibitors that resist fading. Envirowood is not affected by most corrosive substances, and will not absorb moisture or promote bacterial growth. To maintain Envirowood furniture you must simply clean it regularly with soap and water (avoid pressure washing). The stainless steel