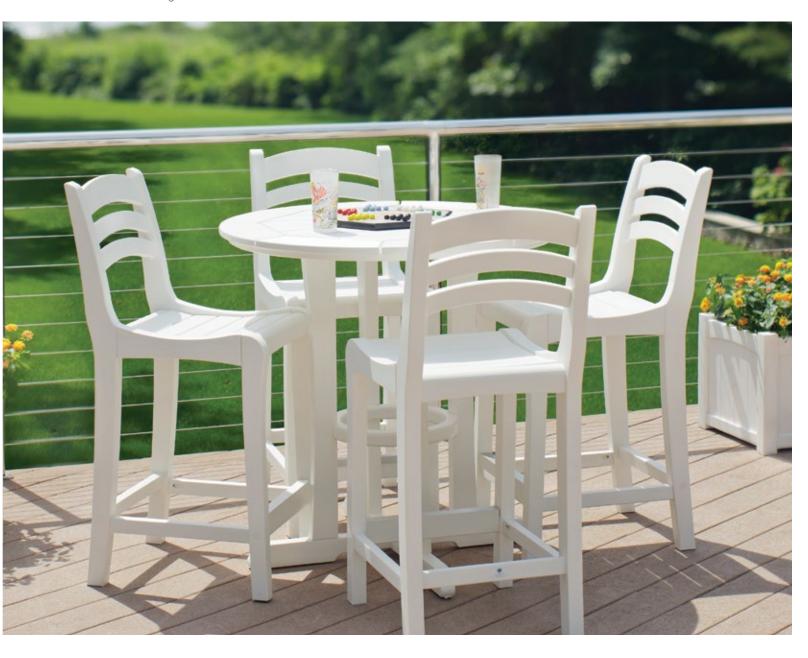

#### The MAD Collection New for 2015

MAD 40" Dining Tables and Arm Chairs (New for 2015). Shown in White.

Tables can be arranged separately, or brought together to create a single larger surface as shown.