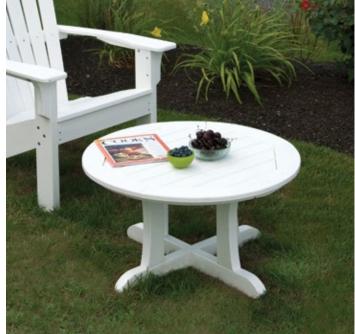

#### The Adirondack Classic Collection

Adirondack Classic Balcony Chairs (*New for 2015*) with MAD 33" Balcony Table (*New for 2015*). Shown in Pool.

**Adirondack** Classic Chair. Shown in White.

**Adirondack** Coffee Table. Shown in White.