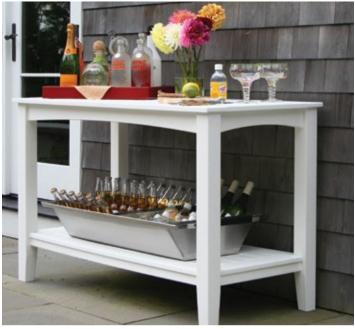

he Adirondack Shellback Collection

Adirondack Shellback Chairs. Shown in White, Leaf, Pool, Harvest, Citrus and Cherry.

**Adirondack** Shellback Balcony Chairs with **Westerly** Balcony End Table. Shown in Gray.

**Adirondack** Shellback Glider. Shown in White.









Adirondack Shellback Chair, Foot Stool and End Table with Adirondack Shellback Love Seat, Tête-à-Tête and Shellback Chair with Adirondack Shellback Rocker.
Shown in White.





### Complementary Pieces and Accessories

**Bristol** Club Dining Chair with **Southport** Bunching Table. Shown in White. Cushions in Navy.





**Newport** 5' Bench. Shown in White.

Kingston Chaises with Adirondack End Tables. Shown in White. Cushions in Mineral Blue. Pillows in Luna Carousel.

**Windsor** Large Buffet Table. Shown in White.









#### Complementary Pieces and Accessories

Adirondack Shellback Balcony Chairs with Westerly Balcony End Table. Shown in Chestnut. Portsmouth Party Bar with Charleston Bar Chairs and Windsor Small Buffet Table. Shown in White.

Westerly End Table with Adirondack Shellback Chair. Shown in Natural. Cushion in Taupe Rib.









**Traditional** Porch Rocker with **Westerly** End Table. Shown in White.





#### Complementary Pieces and Accessories

Throw Pillows and Lumbar Pillows in Cassidy Pebble, Dupione Dove, Deveron Midnight, Charcoal and Hot Pink with White Welt.





**Wickford** Estate Planter (left) with **Wickford** Planter (right). Shown in White.

**Wickford** Estate Planters (left, right) with **Wickford** Estate Planter + Estate Extension (center). Shown in White.

**Wick