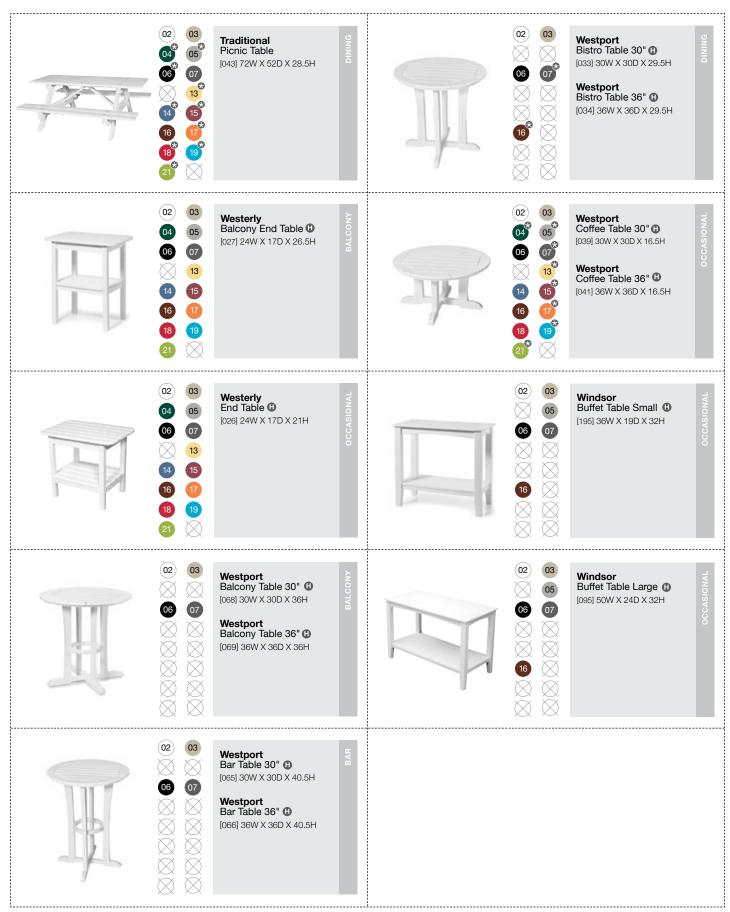

### The Westport Collection

Westport 30" Bistro Table with Charleston Side Chairs. Shown in White. Cushions in Air Blue.

Westport 36" Coffee Table with Adirondack Shellback Chair. Shown in White.

Westport 36" Bar Tables with Charleston Bar Chairs. Shown in Black.

Westport 36" Balcony Table with Charleston Balcony Chairs. Shown in White.

Wickford Planter shown in background.

#### The Adirondack Shellback Collection

Adirondack Shellback Chairs. Shown in White, Leaf, Pool, Harvest, Citrus and Cherry.

**Adirondack** Shellback Balcony Chairs with **Westerly** Balcony End Table. Shown in Gray.

#### Complementary Pieces and Accessories

Adirondack Shellback Balcony Chairs with Westerly Balcony End Table. Shown in Chestnut. Portsmouth Party Bar with Charleston Bar Chairs and Windsor Small Buffet Table. Shown in White.

Westerly End Table with Adirondack Shellback Chair. Shown in Natural. Cushion in Taupe Rib.

**Traditional** Porch Rocker with **Westerly** End Table. Shown in White.