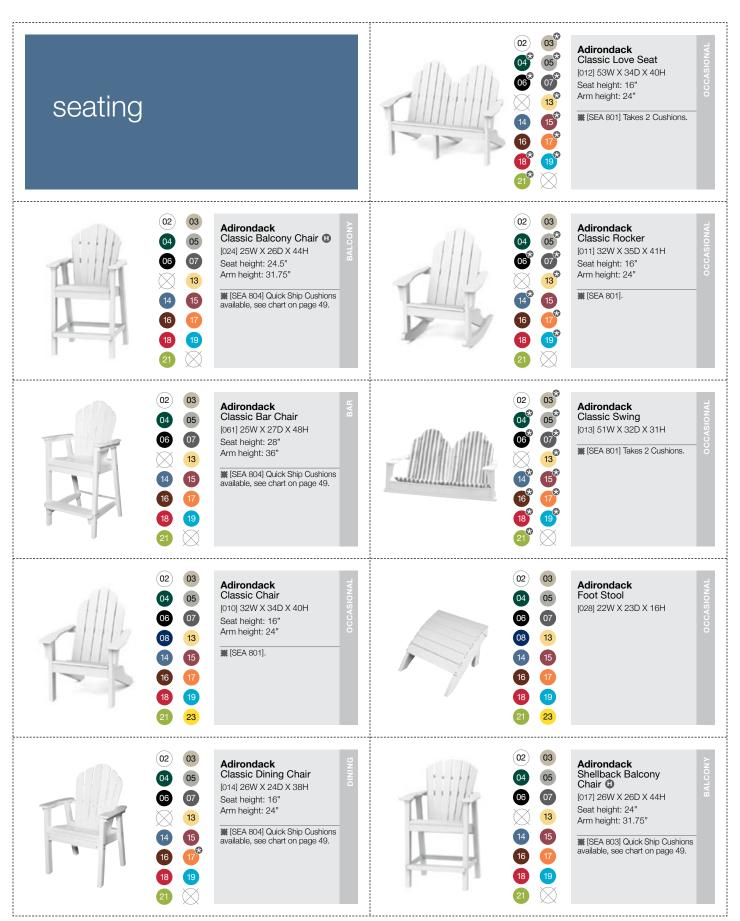

#### The Adirondack Classic Collection

Adirondack Classic Balcony Chairs (*New for 2015*) with MAD 33" Balcony Table (*New for 2015*). Shown in Pool.

**Adirondack** Classic Chair. Shown in White.

**Adirondack** Coffee Table. Shown in White.

Adirondack Classic Chairs shown in background.

Adirondack Classic Chairs and Love Seat with Westport 36" Coffee Table. Shown in Chestnut.