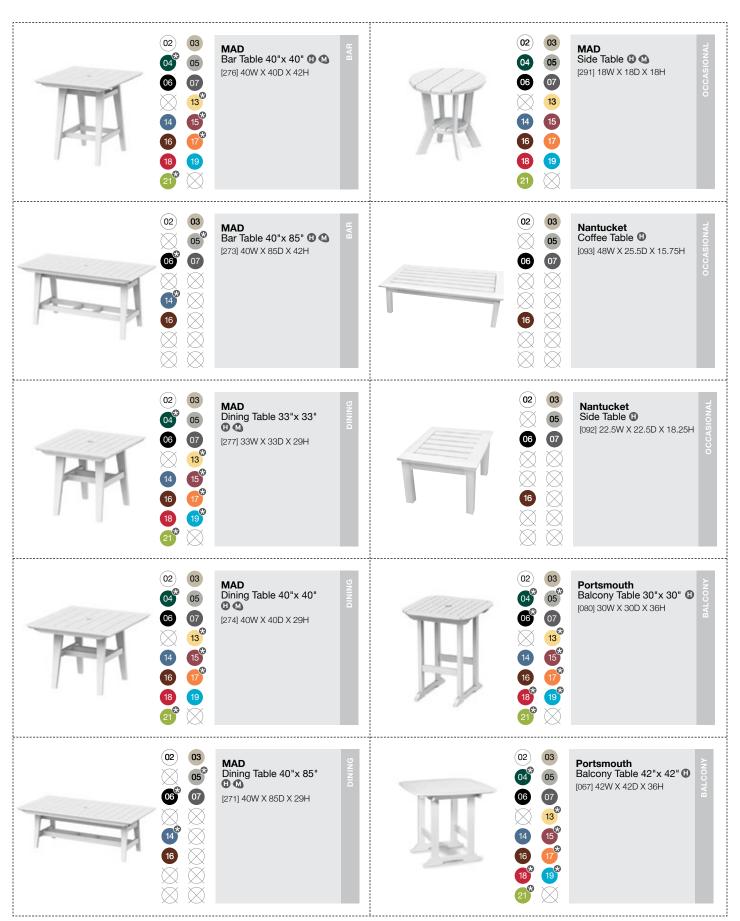

s with Westerly Balcony End Table. Shown in Chestnut. Portsmouth Party Bar with Charleston Bar Chairs and Windsor Small Buffet Table. Shown in White.

Westerly End Table with Adirondack Shellback Chair. Shown in Natural. Cushion in Taupe Rib.









**Traditional** Porch Rocker with **Westerly** End Table. Shown in White.





#### Complementary Pieces and Accessories

Throw Pillows and Lumbar Pillows in Cassidy Pebble, Dupione Dove, Deveron Midnight, Charcoal and Hot Pink with White Welt.





**Wickford** Estate Planter (left) with **Wickford** Planter (right). Shown in White.

**Wickford** Estate Planters (left, right) with **Wickford** Estate Planter + Estate Extension (center). Shown in White.

**Wickford** Trash Receptacle. Shown in Charcoal.







#### Product Index























Modern Outdoor Design

### Product Swatches



Envirowood is available in a range of colors and offers the quality, comfort and beauty of traditional painted wood without the associated maintenance. It is crafted from recycled plastic bottles and is permeated with UV stabilized pigments.



### CARE & MAINTENANCE OF SEASIDE'S ENVIROWOOD® FURNITURE.

Envirowood is made from an extremely high performance polymer that does not require sealing, painting or staining. It will not rot or splinter, and contains UV inhibitors that resist fading. Envirowood is not affected by most corrosive substances, and will not absorb moisture or promote bacterial growth. To maintain Envirowood furniture you must simply clean it regularly with soap and water (avoid pressure washing). The stainless stee