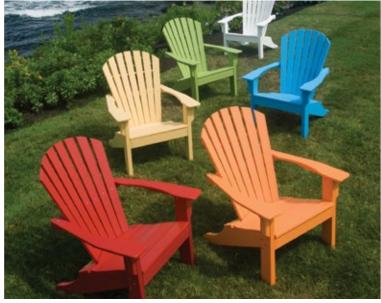

#### The Adirondack Shellback Collection

Adirondack Shellback Chairs. Shown in White, Leaf, Pool, Harvest, Citrus and Cherry.

**Adirondack** Shellback Balcony Chairs with **Westerly** Balcony End Table. Shown in Gray.