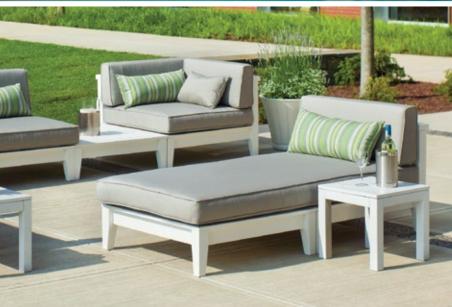

### The Cambridge Collection MOD

**Cambridge** Armless Chairs, Club Chair, Corner Chairs, Coffee Tables and Ottoman with Southport Bunching Tables. Shown in White. Cushions in Spectrum Dove.

Cambridge Armless Chairs, Corner Chair, Club Chair and Coffee Table with Southport Bunching Table.
Shown in White.
Cushions in Spectrum Dove.
Pillows in Charcoal and Foster Surfside.

Cambridge Corner Chairs, Club Chair and Coffee Table with Southport Bunching Tables.
Shown in Charcoal.
Cushions in Dupione Dove.
Pillows in Cassidy Pebble and Charcoal.

Cambridge Corner Chairs, Armless Chair, Ottoman and Coffee Table with Southport Bunching Tables.
Shown in White.
Cushions in Spectrum Dove.
Pillows in Spectrum Dove and Foster Surfside.