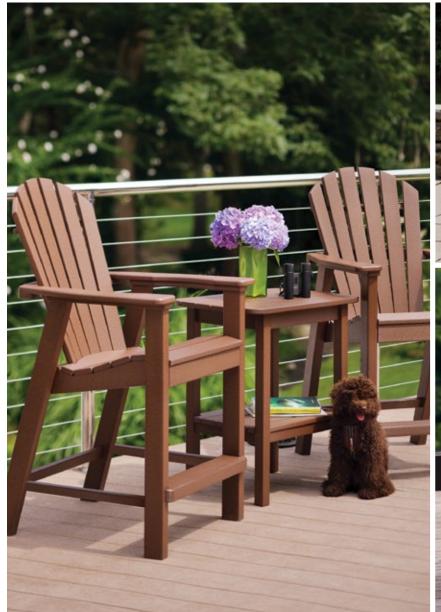

#### The Adirondack Classic Collection

Adirondack Classic Balcony Chairs (*New for 2015*) with MAD 33" Balcony Table (*New for 2015*). Shown in Pool.

**Adirondack** Classic Chair. Shown in White.

**Adirondack** Coffee Table. Shown in White.