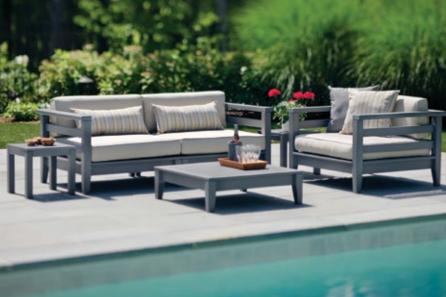

Chairs. Frames shown in White, Slats shown in Leaf.





### The Cambridge Collection MOD



**Cambridge** Armless Chairs, Club Chair, Corner Chairs, Coffee Tables and Ottoman with Southport Bunching Tables. Shown in White. Cushions in Spectrum Dove.





Cambridge Armless Chairs, Corner Chair, Club Chair and Coffee Table with Southport Bunching Table.
Shown in White.
Cushions in Spectrum Dove.
Pillows in Charcoal and Foster Surfside.

Cambridge Corner Chairs, Club Chair and Coffee Table with Southport Bunching Tables.
Shown in Charcoal.
Cushions in Dupione Dove.
Pillows in Cassidy Pebble and Charcoal.

Cambridge Corner Chairs, Armless Chair, Ottoman and Coffee Table with Southport Bunching Tables.
Shown in White.
Cushions in Spectrum Dove.
Pillows in Spectrum Dove and Foster Surfside.









#### The Portsmouth Collection

Portsmouth 130" Dining Table with Portsmouth 3' and 5' Benches. Shown in White. Cushions in Dupione Nectarine.

Adirondack Shellback Chairs shown in foreground.





Portsmouth 72" Balcony Table with Adirondack Classic Balcony Chairs (*New for 2015*). Shown in Gray. Cushions in Iris.

Portsmouth Party Bar with Charleston Bar Chairs. Shown in White.







#### The Portsmouth Collection

**Portsmouth** 30" Balcony Tables with **Charleston** Balcony Chairs. Shown in White.

Portsmouth 56" Square Dining Table with Portsmouth 4' Benches. Shown in White Portsmouth 42" Bar Table with Adirondack Classic Bar Chairs. Shown in Natural.









Portsmouth 72" Dining Table with Charleston Side Chairs.
Shown in White.
Cushions in Air Blue.

**Kingston** Chaises sh