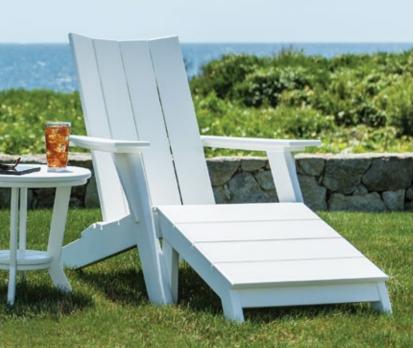

MADirondack Chairs and MAD Side Table (New for 2015) with Adirondack Coffee Table.
Shown in Cherry.

 $\mathbf{MAD}$  irondack Chair,  $\mathbf{MAD}$  Foot Stool and Side Table (New for 2015). Shown in White.