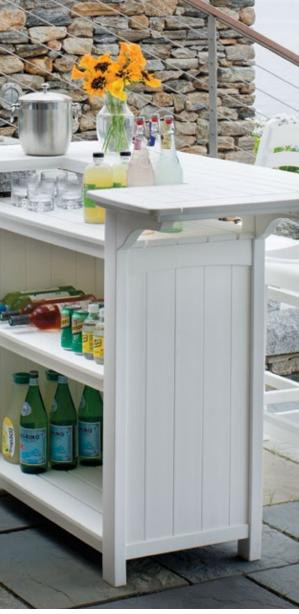

Portsmouth Party Bar with Charleston Bar Chairs. Shown in White.

#### Complementary Pieces and Accessories

Adirondack Shellback Balcony Chairs with Westerly Balcony End Table. Shown in Chestnut. Portsmouth Party Bar with Charleston Bar Chairs and Windsor Small Buffet Table. Shown in White.