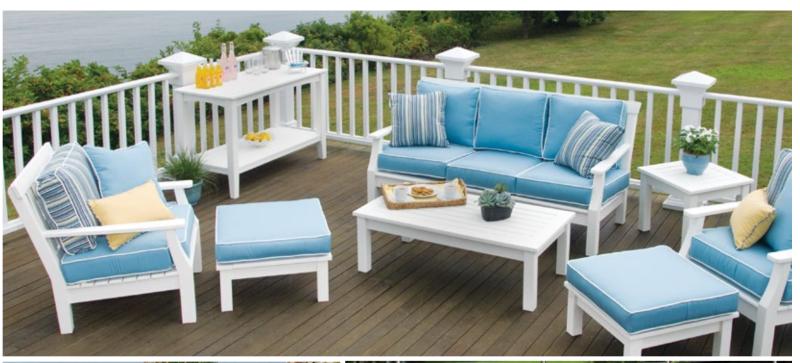

#### The Nantucket Collection

Nantucket Love Seat, Lounge Chairs, Coffee Table and Side Table. Shown in Charcoal. Cushions in Canvas Granite. Pillows in Milano Char.

Nantucket Sofa, Lounge Chairs, Ottomans, Coffee Table and Side Table with Windsor Buffet Table Large. Shown in White.
Cushions in Mineral Blue and Luna Admiral

with White Welt.

Pillows in Luna Admiral, Dupione Cornsilk and Mineral Blue.

Nantucket Sofa, Lounge Chair, Ottoman, Coffee Table and Side Table. Shown in Black.

Nantucket Love Seat, Lounge Chairs, Coffee Table and Side Table with Wickford Planter with Extensions. Shown in Gray. Cushions in Hot Pink with White Welt. Pillows in Deveron Midnight.