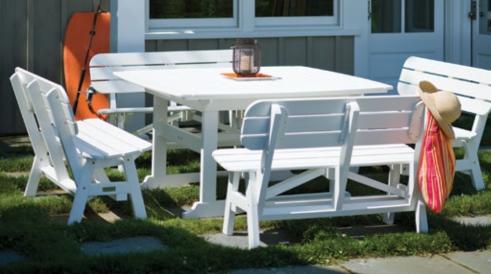

#### The MAD Collection New for 2015

MAD 40" Dining Tables and Arm Chairs (New for 2015). Shown in White.

Tables can be arranged separately, or brought together to create a single larger surface as shown.