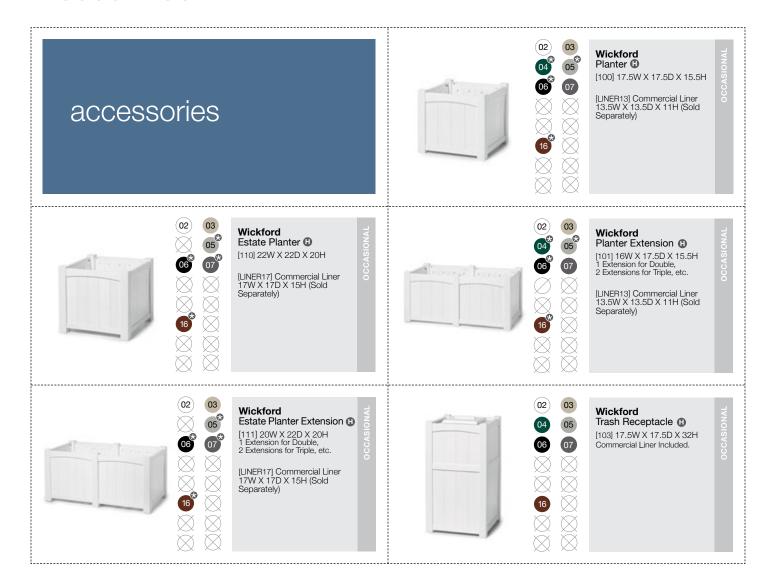

#### Complementary Pieces and Accessories

Throw Pillows and Lumbar Pillows in Cassidy Pebble, Dupione Dove, Deveron Midnight, Charcoal and Hot Pink with White Welt.

**Wickford** Estate Planter (left) with **Wickford** Planter (right). Shown in White.

**Wickford** Estate Planters (left, right) with **Wickford** Estate Planter + Estate Extension (center). Shown in White.

**Wickford** Trash Receptacle. Shown in Charcoal.