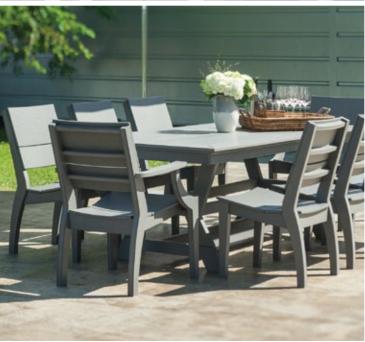

#### The SYM Collection MOD

**SYM** Pub Table and Bar Stools (*New for 2015*) with **MAD** Dining Tables and Arm Chairs. SYM Frames shown in Black, Slats shown in Cherry. MAD shown in Cherry.

SYM 44" Table and Arm Chairs. Frames shown in White, Slats shown in Pool.

SYM 80" Table, Arm Chairs and Side Chairs. Shown in Charcoal.

**SYM** 44" Tables and Arm Chairs. Frames shown in White, Slats shown in Leaf.