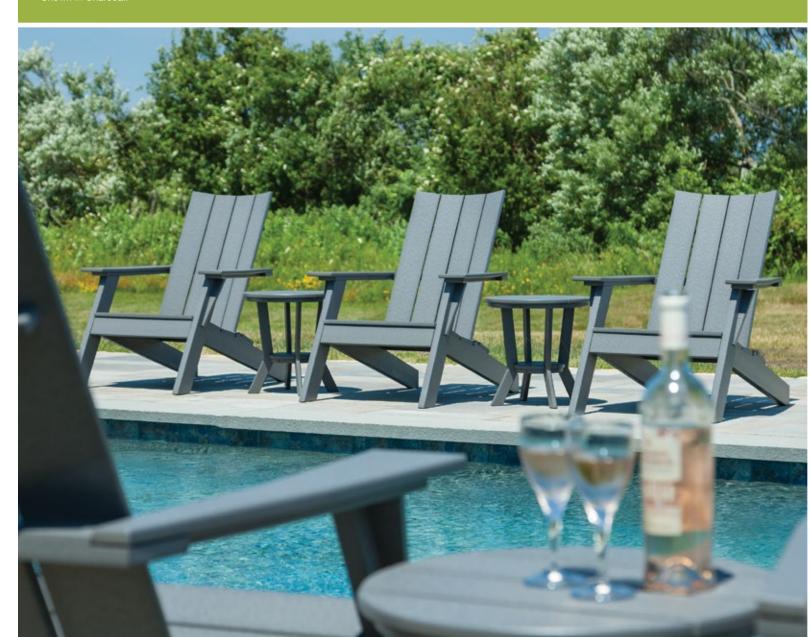

 ${\bf MAD}$  irondack Chairs and  ${\bf MAD}$  Side Table (New for 2015). Shown in Pool.

MAD 40" Dining Tables and Arm Chairs (New for 2015). Shown in Cherry.

MAD Bar Side Chairs, 33" Bar Table and Arm Chairs and 33" Dining Tables and Arm Chairs (*New for 2015*). Shown in White.

#### The MAD Collection New for 2015

 ${\bf MAD}$  irondack Chairs and  ${\bf MAD}$  Side Tables  $\mbox{(New for 2015)}.$  Shown in Charcoal.

 $\mathbf{MAD}$  33" Bar Table and Bar Side Chair (New for 2015). Shown in White.