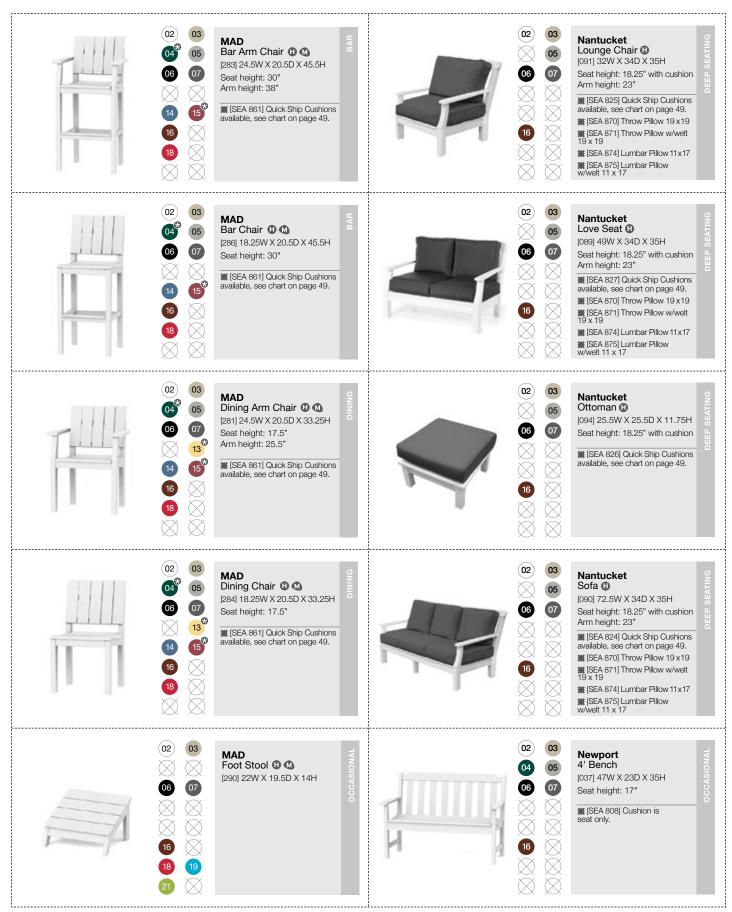

#### The Nantucket Collection

Nantucket Love Seat, Lounge Chairs, Coffee Table and Side Table. Shown in Charcoal. Cushions in Canvas Granite. Pillows in Milano Char.

Nantucket Sofa, Lounge Chairs, Ottomans, Coffee Table and Side Table with Windsor Buffet Table Large. Shown in White.
Cushions in Mineral Blue and Luna Admiral

with White Welt.

Pillows in Luna Admiral, Dupione Cornsilk and Mineral Blue.

Nantucket Sofa, Lounge Chair, Ottoman, Coffee Table and Side Table. Shown in Black.

Nantucket Love Seat, Lounge Chairs, Coffee Table and Side Table with Wickford Planter with Extensions. Shown in Gray. Cushions in Hot Pink with White Welt. Pillows in Deveron Midnight.