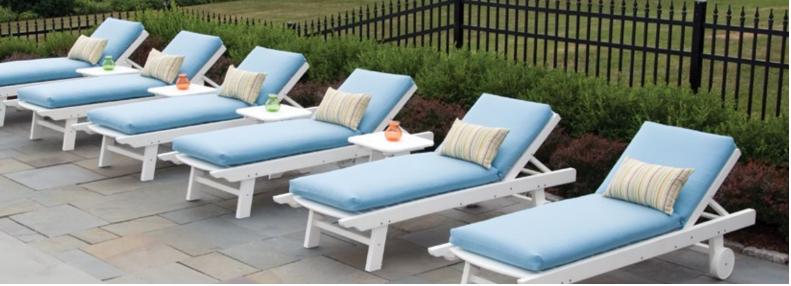

Portsmouth 72" Dining Table with Charleston Side Chairs.
Shown in White.
Cushions in Air Blue.

**Kingston** Chaises shown in foreground. Cushions in Debut Geranium.