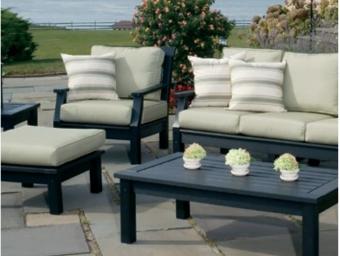

### The Cambridge Collection MOD

**Cambridge** Armless Chairs, Club Chair, Corner Chairs, Coffee Tables and Ottoman with Southport Bunching Tables. Shown in White. Cushions in Spectrum Dove.

Cambridge Armless Chairs, Corner Chair, Club Chair and Coffee Table with Southport Bunching Table.
Shown in White.
Cushions in Spectrum Dove.
Pillows in Charcoal and Foster Surfside.

Cambridge Corner Chairs, Club Chair and Coffee Table with Southport Bunching Tables.
Shown in Charcoal.
Cushions in Dupione Dove.
Pillows in Cassidy Pebble and Charcoal.

Cambridge Corner Chairs, Armless Chair, Ottoman and Coffee Table with Southport Bunching Tables.
Shown in White.
Cushions in Spectrum Dove.
Pillows in Spectrum Dove and Foster Surfside.