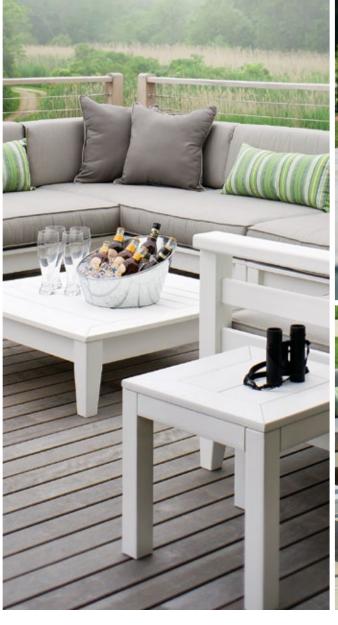

### The Cambridge Collection MOD

**Cambridge** Armless Chairs, Club Chair, Corner Chairs, Coffee Tables and Ottoman with Southport Bunching Tables. Shown in White. Cushions in Spectrum Dove.

Cambridge Armless Chairs, Corner Chair, Club Chair and Coffee Table with Southport Bunching Table.
Shown in White.
Cushions in Spectrum Dove.
Pillows in Charcoal and Foster Surfside.

Cambridge Corner Chairs, Club Chair and Coffee Table with Southport Bunching Tables.
Shown in Charcoal.
Cushions in Dupione Dove.
Pillows in Cassidy Pebble and Charcoal.

Cambridge Corner Chairs, Armless Chair, Ottoman and Coffee Table with Southport Bunching Tables.
Shown in White.
Cushions in Spectrum Dove.
Pillows in Spectrum Dove and Foster Surfside.