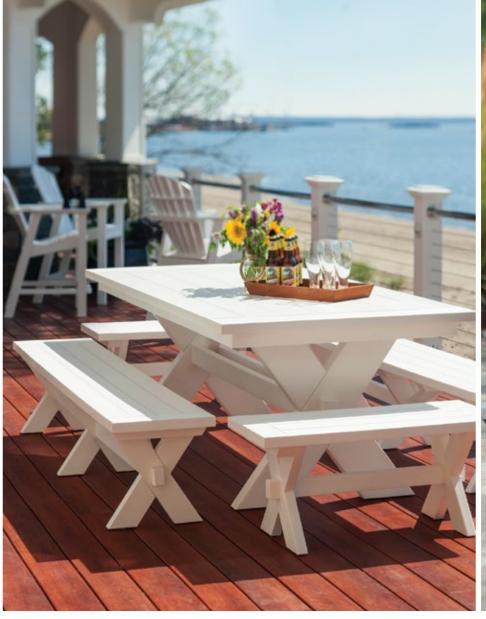

### The Westport Collection

Westport 30" Bistro Table with Charleston Side Chairs. Shown in White. Cushions in Air Blue.

Westport 36" Coffee Table with Adirondack Shellback Chair. Shown in White.

Westport 36" Bar Tables with Charleston Bar Chairs. Shown in Black.

Westport 36" Balcony Table with Charleston Balcony Chairs. Shown in White.

Wickford Planter shown in background.