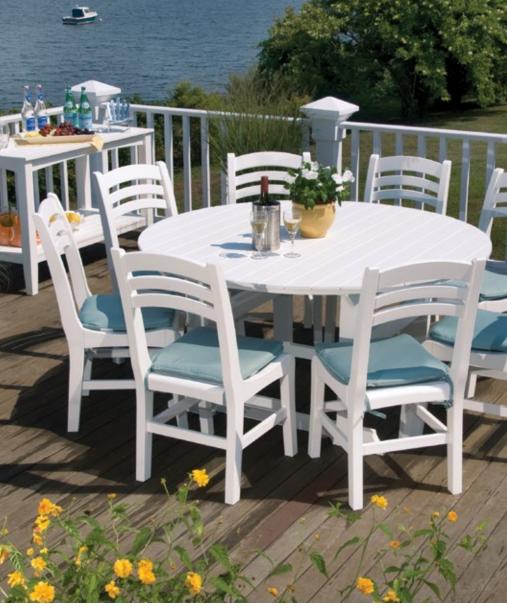

#### The Salem Collection

Salem 48" Dining Table with Adirondack Shellback Dining Chairs. Shown in Leaf.

Salem 48"Dining Table with Adirondack Shellback Dining Chairs. Shown in Cherry. Cushions in Luna Carousel. Salem 60" Dining Table with Charleston Side Chairs and Windsor Large Buffet Table. Shown in White. Cushions in Spa.