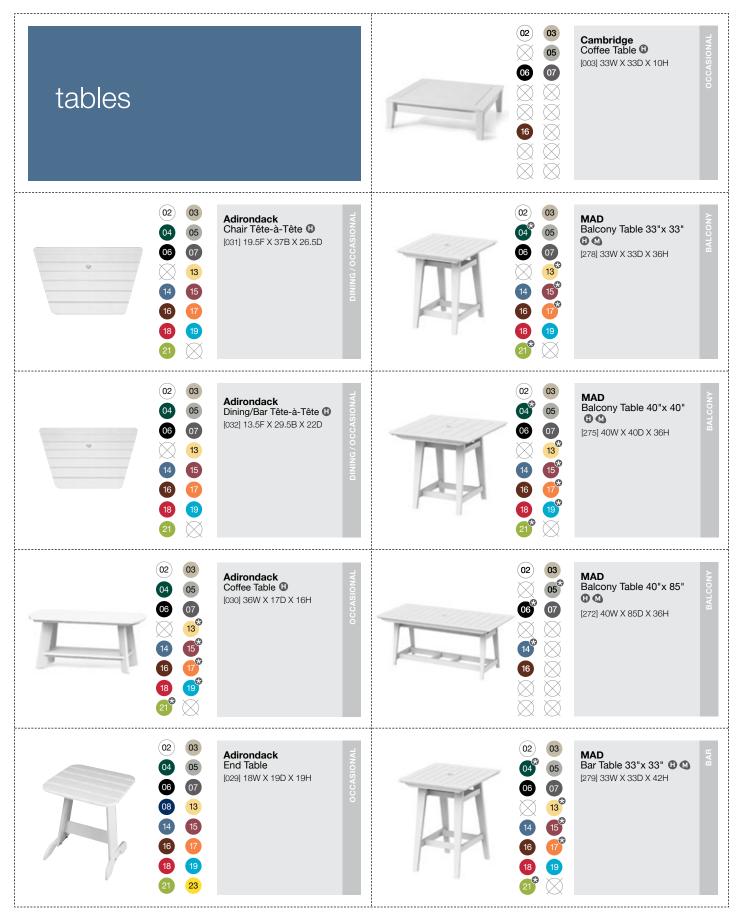

irs with Westerly Balcony End Table. Shown in Chestnut. Portsmouth Party Bar with Charleston Bar Chairs and Windsor Small Buffet Table. Shown in White.

Westerly End Table with Adirondack Shellback Chair. Shown in Natural. Cushion in Taupe Rib.









**Traditional** Porch Rocker with **Westerly** End Table. Shown in White.





#### Complementary Pieces and Accessories

Throw Pillows and Lumbar Pillows in Cassidy Pebble, Dupione Dove, Deveron Midnight, Charcoal and Hot Pink with White Welt.





**Wickford** Estate Planter (left) with **Wickford** Planter (right). Shown in White.

**Wickford** Estate Planters (left, right) with **Wickford** Estate Planter + Estate Extension (center). Shown in White.

**Wickford** Trash Receptacle. Shown in Charcoal.







#### Product Index























Modern Outdoor Design

### Product Swatches



Envirowood is available in a range of colors and offers the quality, comfort and beauty of traditional painted wood without the associated maintenance. It is crafted from recycled plastic bottles and is permeated with UV stabilized pigments.



### CARE & MAINTENANCE OF SEASIDE'S ENVIROWOOD® FURNITURE.

Envirowood is made from an extremely high performance polymer that does not require sealing, painting or staining. It will not rot or splinter, and contains UV inhibitors that resist fading. Envirowood is not affected by most corrosive substances, and will not absorb moisture or promote bacterial growth. To maintain Envirowood furniture you must simply clean it regularly with soap and water (avoid pressure washing). The stainless st