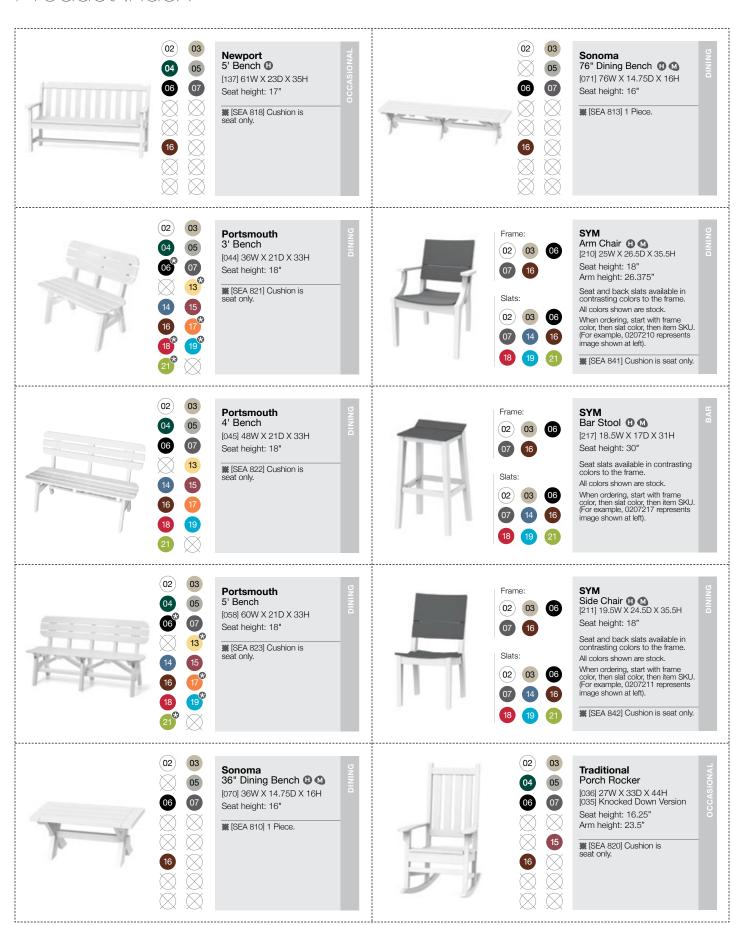

#### Product Index

Modern Outdoor Design

| Adirondack Classic Chair,<br>Love Seat, Rocker & Swing | SEA 801   |
|--------------------------------------------------------|-----------|
| Adirondack Shellback Glider (1 pc)                     | SEA 805   |
| Cambridge Sectional Day Bed (1 pc)                     | SEA 835/R |
| Cambridge Sectional Back (1 pc)                        | SEA 834/R |
| Cambridge Sectional Side Left (1 pc)                   | SEA 838/R |
| Cambridge Sectional Side Right (1 pc)                  | SEA 837/R |
| Newport 4' Bench (seat only)                           | SEA 808   |
| Newport 5' Bench (seat only)                           | SEA 818   |

| Double of Double (cook only)         | 054.004        |
|--------------------------------------|----------------|
| Portsmouth 3' Bench (seat only)      | SEA 821        |
| Portsmouth 4' Bench (seat only)      | <b>SEA 822</b> |
| Portsmouth 5' Bench (seat only)      | <b>SEA 823</b> |
| Traditional Porch Rocker (seat only) | <b>SEA 820</b> |
| Sonoma 36" Dining Bench              | SEA 810        |
| Sonoma 76" Dining Bench              | <b>SEA 813</b> |
| SYM Arm Chair (seat only)            | <b>SEA 841</b> |
| SYM Side Chair (seat only)           | <b>SEA 842</b> |
|                                      |                |