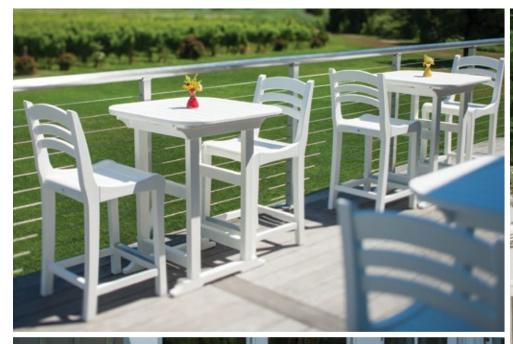

#### The Portsmouth Collection

**Portsmouth** 30" Balcony Tables with **Charleston** Balcony Chairs. Shown in White.

Portsmouth 56" Square Dining Table with Portsmouth 4' Benches. Shown in White Portsmouth 42" Bar Table with Adirondack Classic Bar Chairs. Shown in Natural.