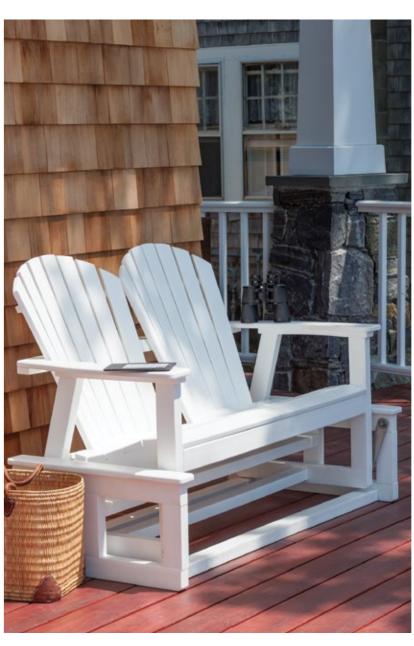

**Adirondack** Shellback Glider. Shown in White.

Adirondack Shellback Chair, Foot Stool and End Table with Adirondack Shellback Love Seat, Tête-à-Tête and Shellback Chair with Adirondack Shellback Rocker.
Shown in White.