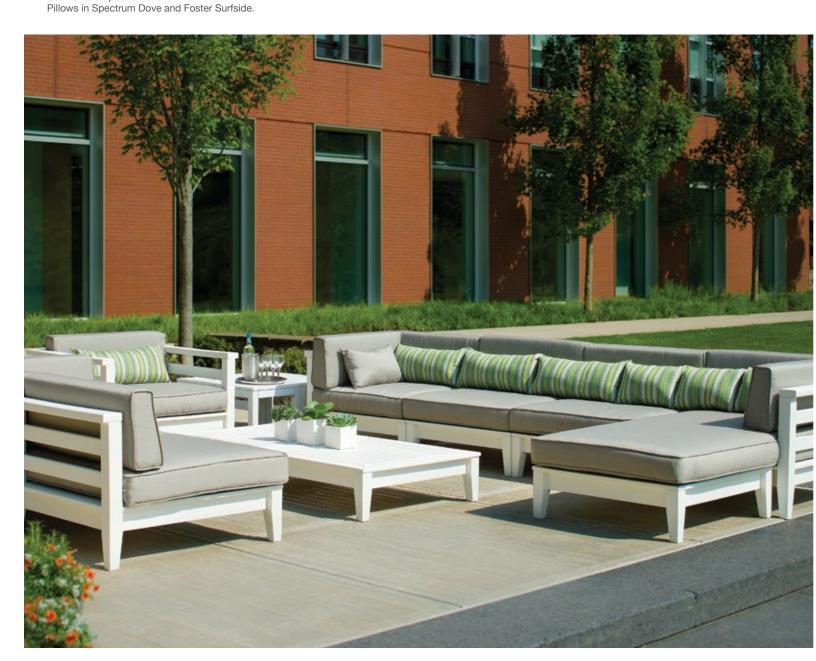

### The Cambridge Collection MOD

**Cambridge** Armless Chairs, Club Chair, Corner Chairs, Coffee Tables and Ottoman with Southport Bunching Tables. Shown in White. Cushions in Spectrum Dove.

Cambridge Armless Chairs, Corner Chair, Club Chair and Coffee Table with Southport Bunching Table.
Shown in White.
Cushions in Spectrum Dove.
Pillows in Charcoal and Foster Surfside.

Cambridge Corner Chairs, Club Chair and Coffee Table with Southport Bunching Tables.
Shown in Charcoal.
Cushions in Dupione Dove.
Pillows in Cassidy Pebble and Charcoal.

Cambridge Corner Chairs, Armless Chair, Ottoman and Coffee Table with Southport Bunching Tables.
Shown in White.
Cushions in Spectrum Dove.
Pillows in Spectrum Dove and Foster Surfside.