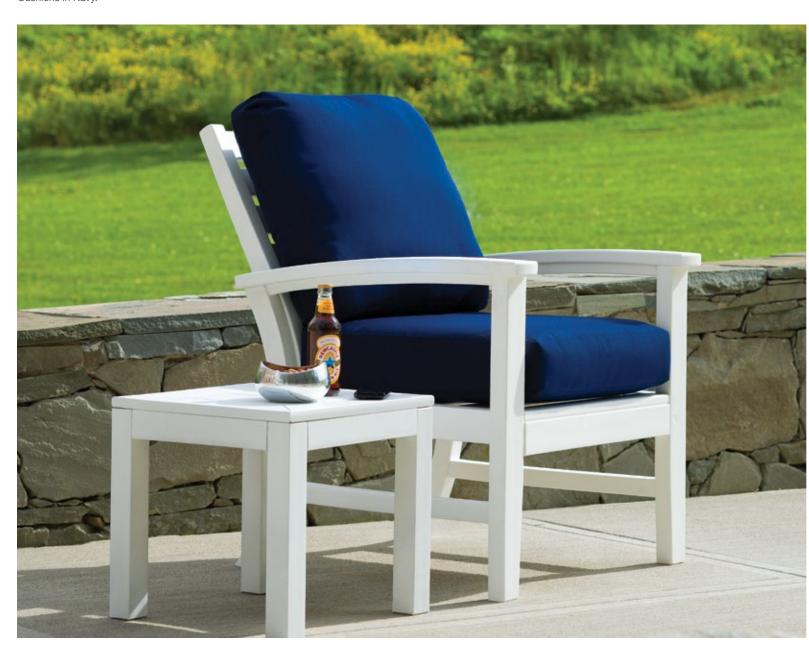

### Complementary Pieces and Accessories

**Bristol** Club Dining Chair with **Southport** Bunching Table. Shown in White. Cushions in Navy.

**Newport** 5' Bench. Shown in White.

Kingston Chaises with Adirondack End Tables. Shown in White. Cushions in Mineral Blue. Pillows in Luna Carousel.